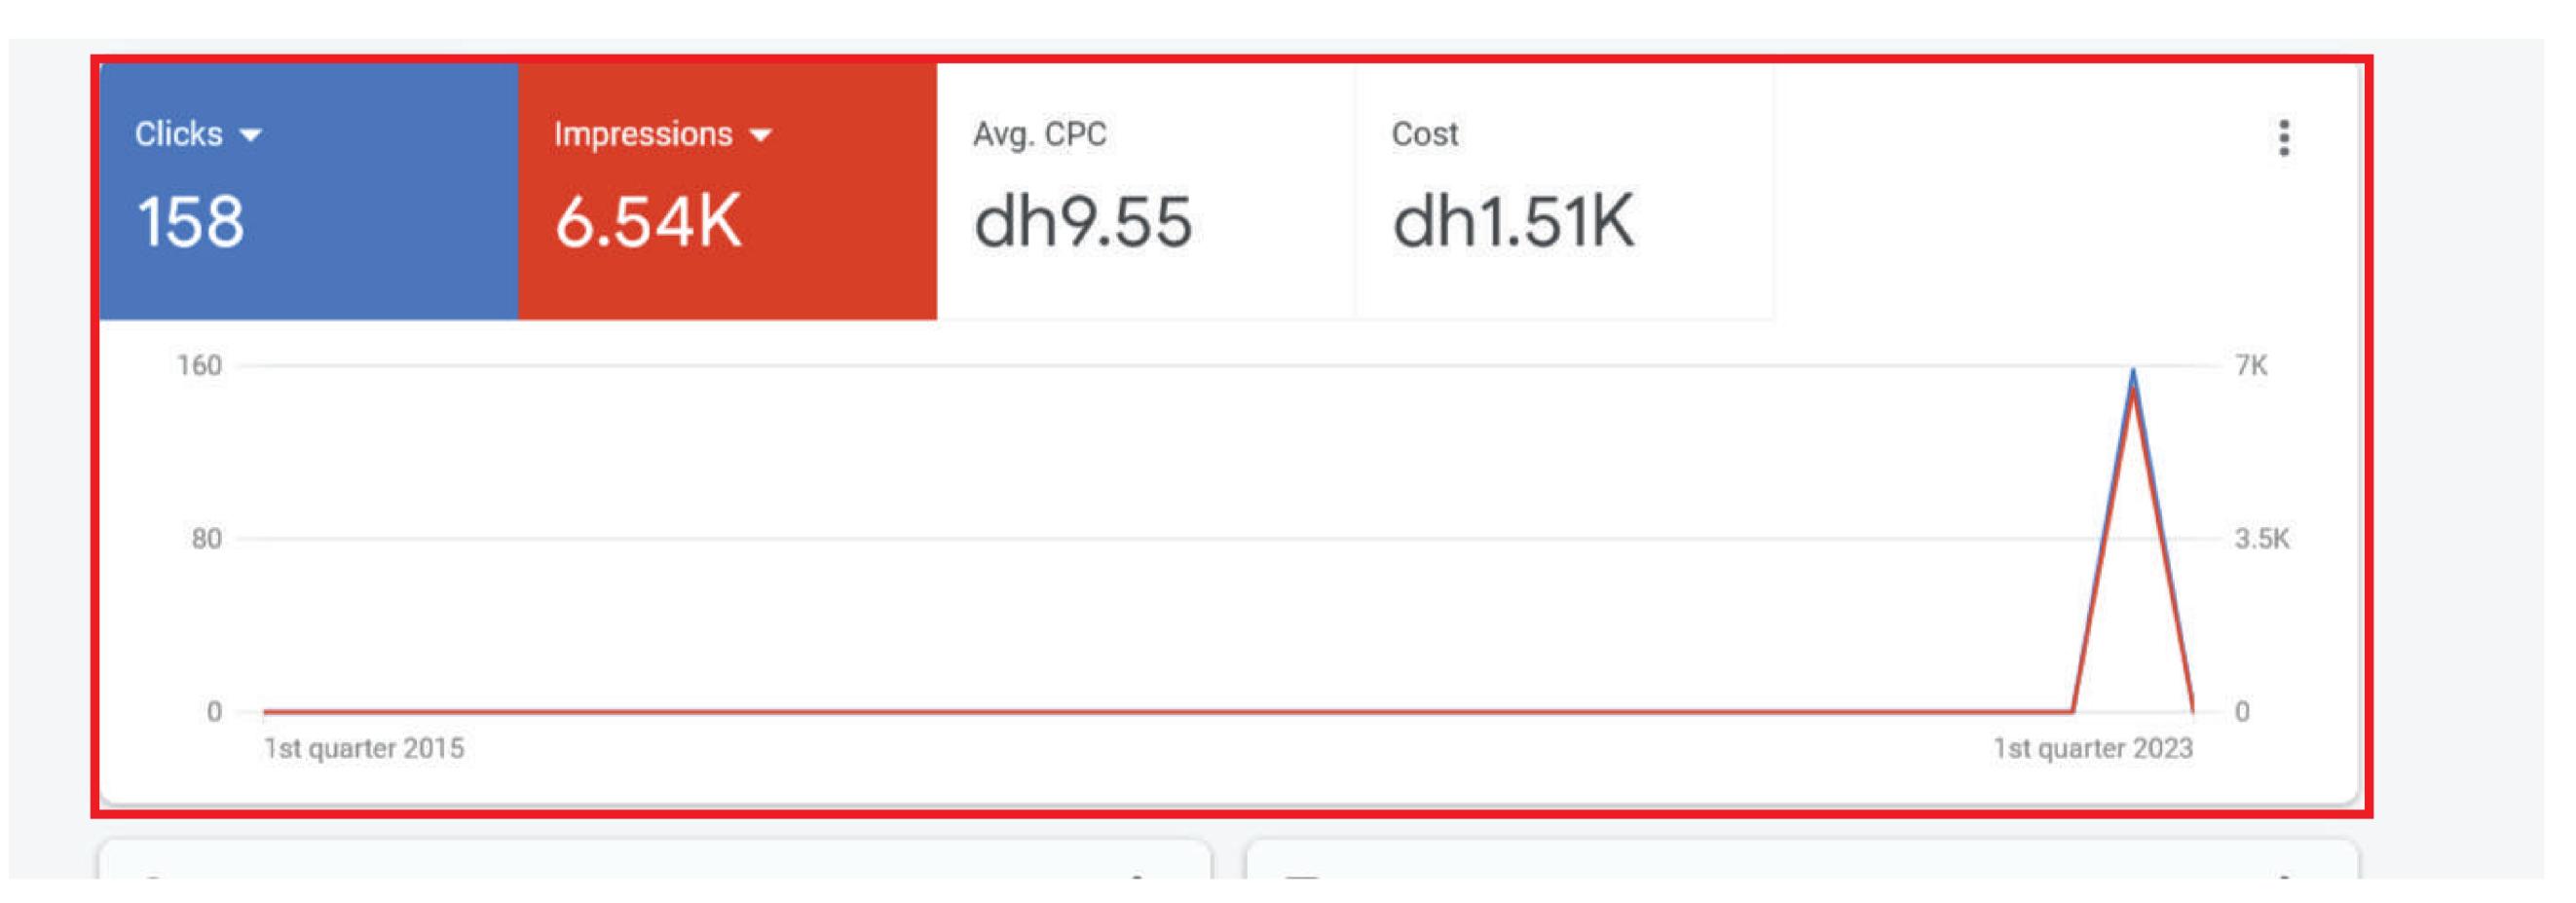

# Steps to Reach The Top

#### Timeline Of Your Marketing Campaign



A team of certified

AdWords/ Bing experts will

optimize your account to

gradually improve

performance and ROI.









































| URL equals https://champsfleur.com/             | Campaign<br>paused | 156.00 | ₹108.64 | 2,813 | 17,033 | 16.52% | ₹6.03 | ₹16,948.51 | 5.55% |
|-------------------------------------------------|--------------------|--------|---------|-------|--------|--------|-------|------------|-------|
| Total: Dynamic ad targets in your current works |                    | 156.00 | ₹108.64 | 2,813 | 17,033 | 16.52% | ₹6.03 | ₹16,948.51 | 5.55% |
| Total: Experiments ①                            |                    | 0.00   | ₹0.00   | 0     | 0      | _      | =     | ₹0.00      | 0.00% |
| Total: Ad group ②                               |                    | 156.00 | ₹108.64 | 2,813 | 17,033 | 16.52% | ₹6.03 | ₹16,948.51 | 5.55% |