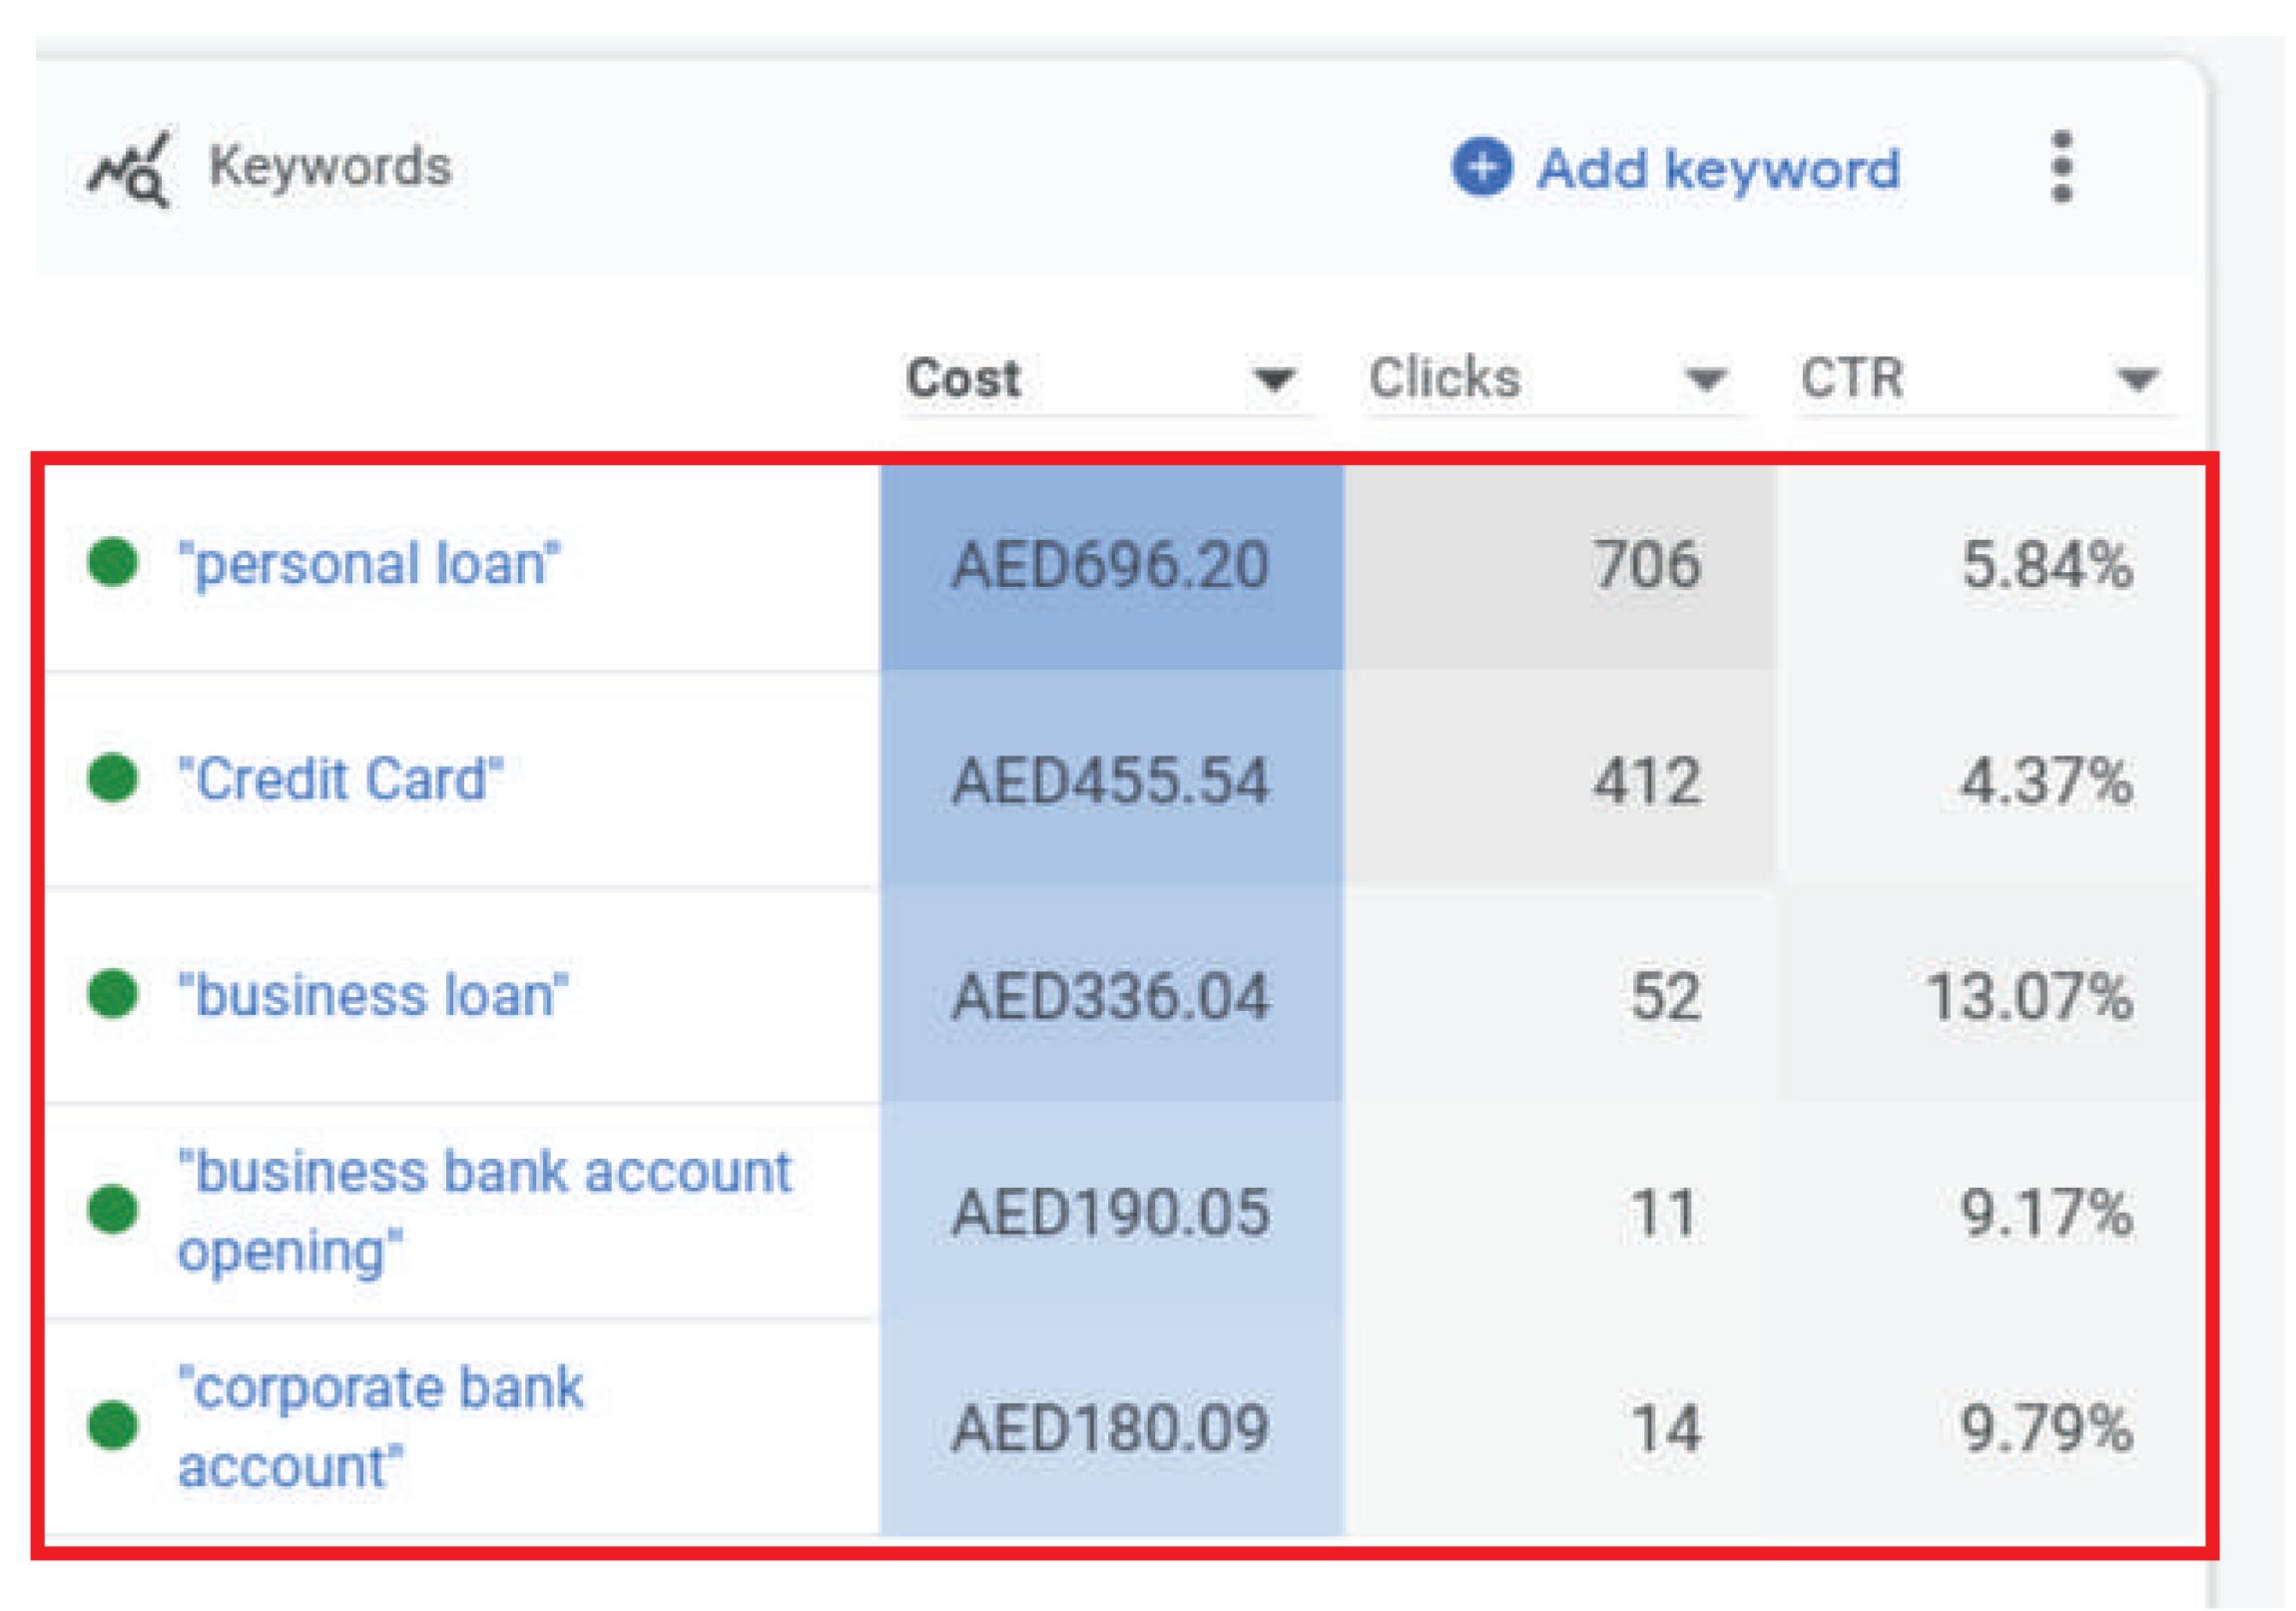

# Steps to Reach The Top

#### Timeline Of Your Marketing Campaign



A team of certified

AdWords/ Bing experts will

optimize your account to

gradually improve

performance and ROI.









































| URL equals https://champsfleur.com/             | Campaign<br>paused | 156.00 | ₹108.64 | 2,813 | 17,033 | 16.52% | ₹6.03 | ₹16,948.51 | 5.55% |
|-------------------------------------------------|--------------------|--------|---------|-------|--------|--------|-------|------------|-------|
| Total: Dynamic ad targets in your current works |                    | 156.00 | ₹108.64 | 2,813 | 17,033 | 16.52% | ₹6.03 | ₹16,948.51 | 5.55% |
| Total: Experiments ①                            |                    | 0.00   | ₹0.00   | 0     | 0      | _      | =     | ₹0.00      | 0.00% |
| Total: Ad group ②                               |                    | 156.00 | ₹108.64 | 2,813 | 17,033 | 16.52% | ₹6.03 | ₹16,948.51 | 5.55% |