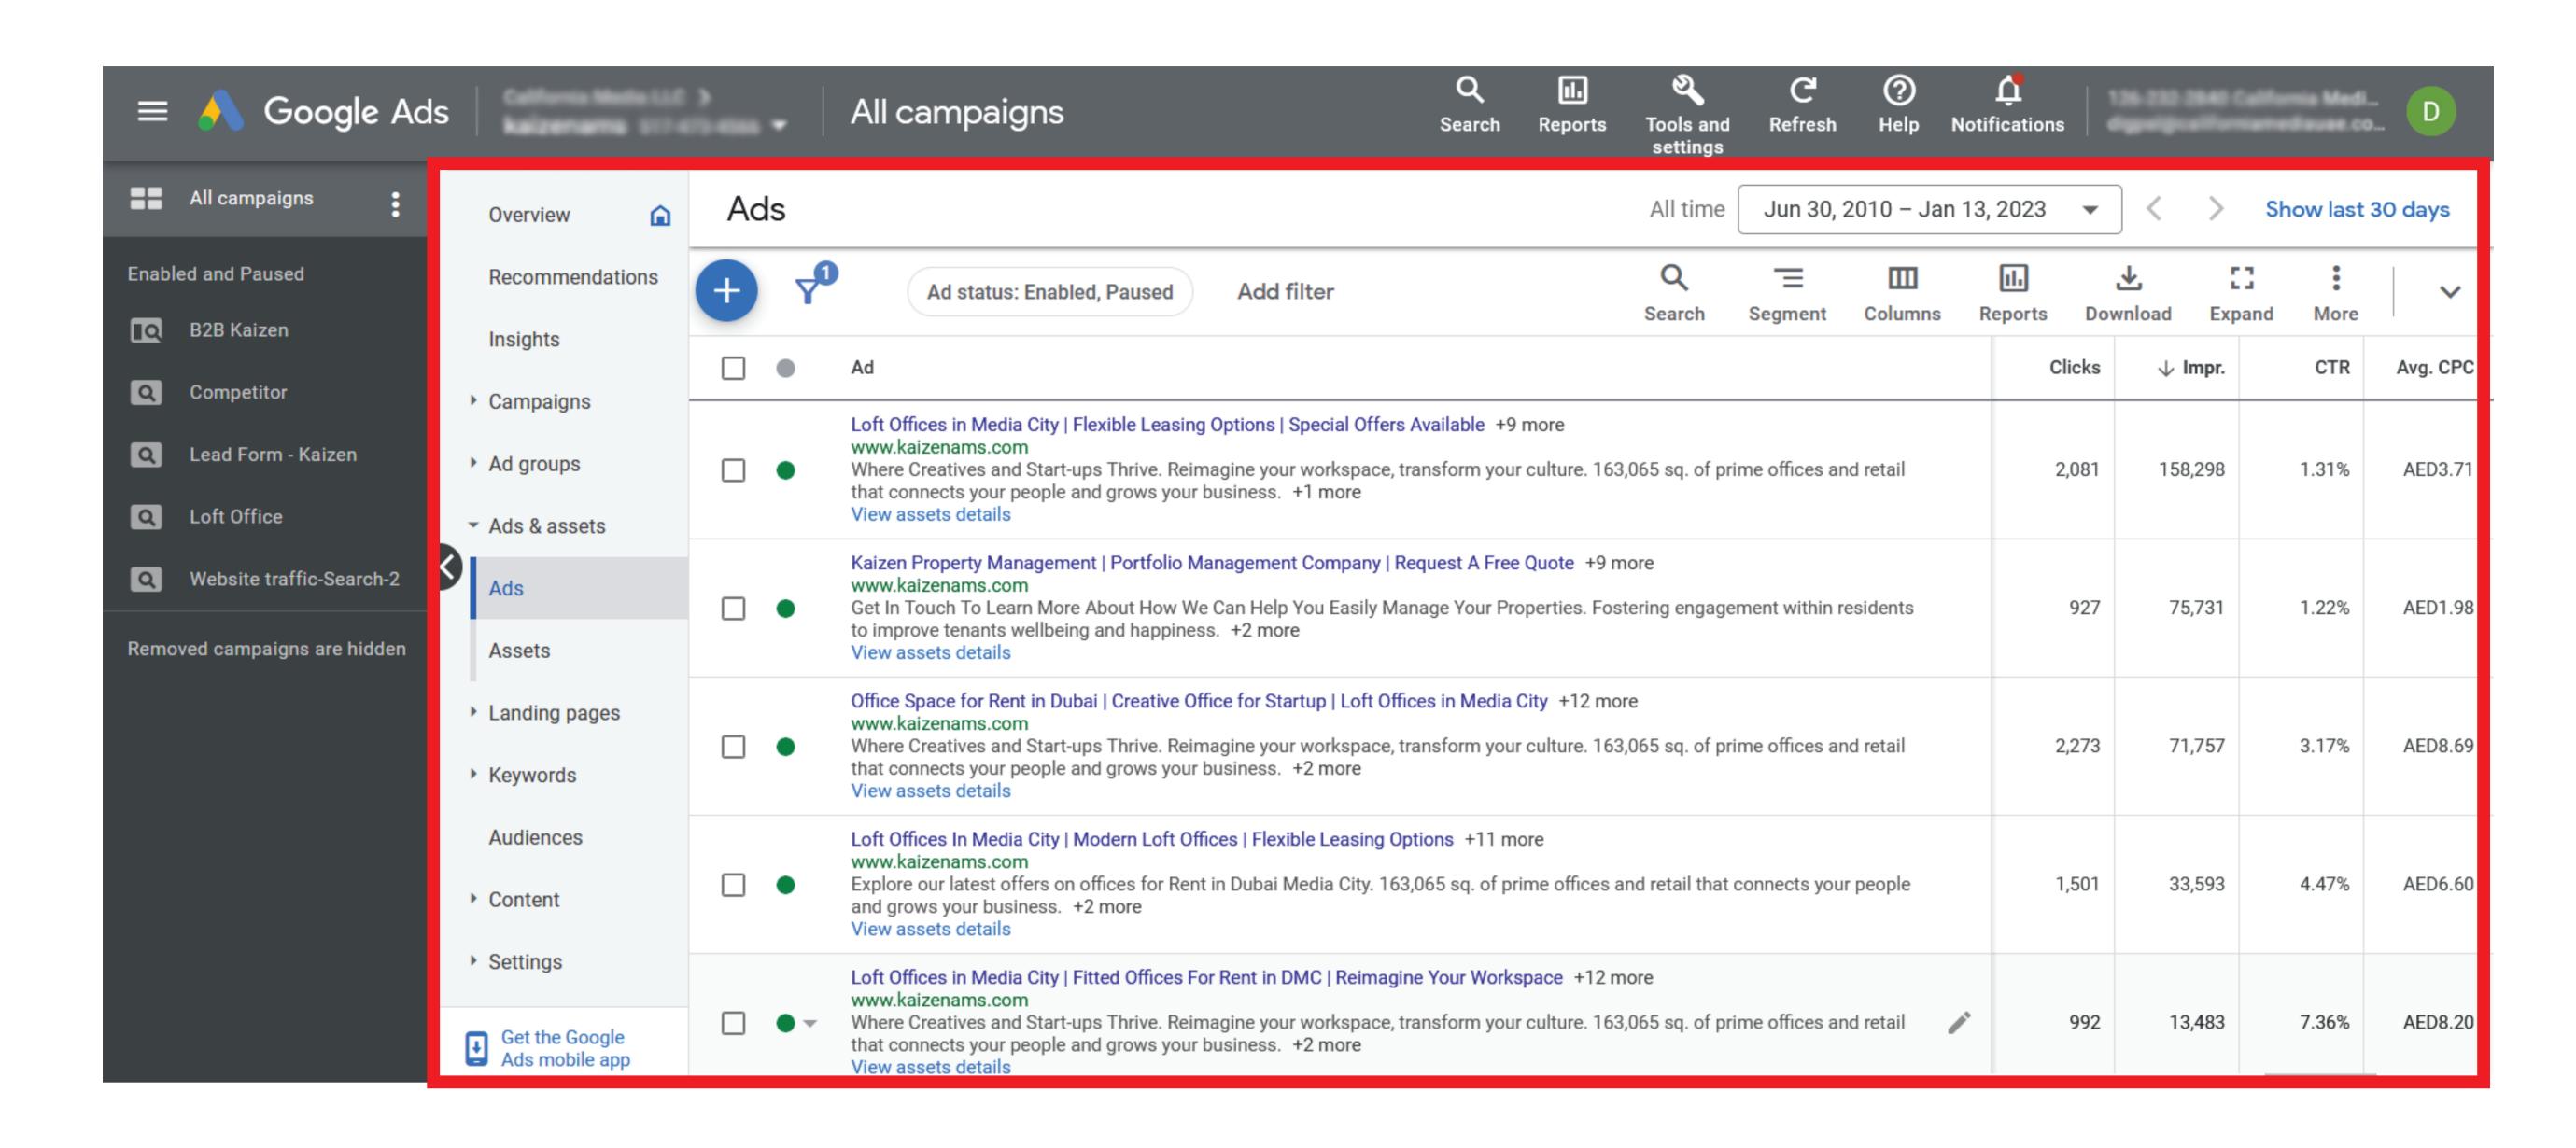

# Steps to Reach The Top

#### Timeline Of Your Marketing Campaign



A team of certified

AdWords/ Bing experts will

optimize your account to

gradually improve

performance and ROI.









































| URL equals https://champsfleur.com/             | Campaign<br>paused | 156.00 | ₹108.64 | 2,813 | 17,033 | 16.52% | ₹6.03 | ₹16,948.51 | 5.55% |
|-------------------------------------------------|--------------------|--------|---------|-------|--------|--------|-------|------------|-------|
| Total: Dynamic ad targets in your current works |                    | 156.00 | ₹108.64 | 2,813 | 17,033 | 16.52% | ₹6.03 | ₹16,948.51 | 5.55% |
| Total: Experiments ①                            |                    | 0.00   | ₹0.00   | 0     | 0      | _      | =     | ₹0.00      | 0.00% |
| Total: Ad group ②                               |                    | 156.00 | ₹108.64 | 2,813 | 17,033 | 16.52% | ₹6.03 | ₹16,948.51 | 5.55% |