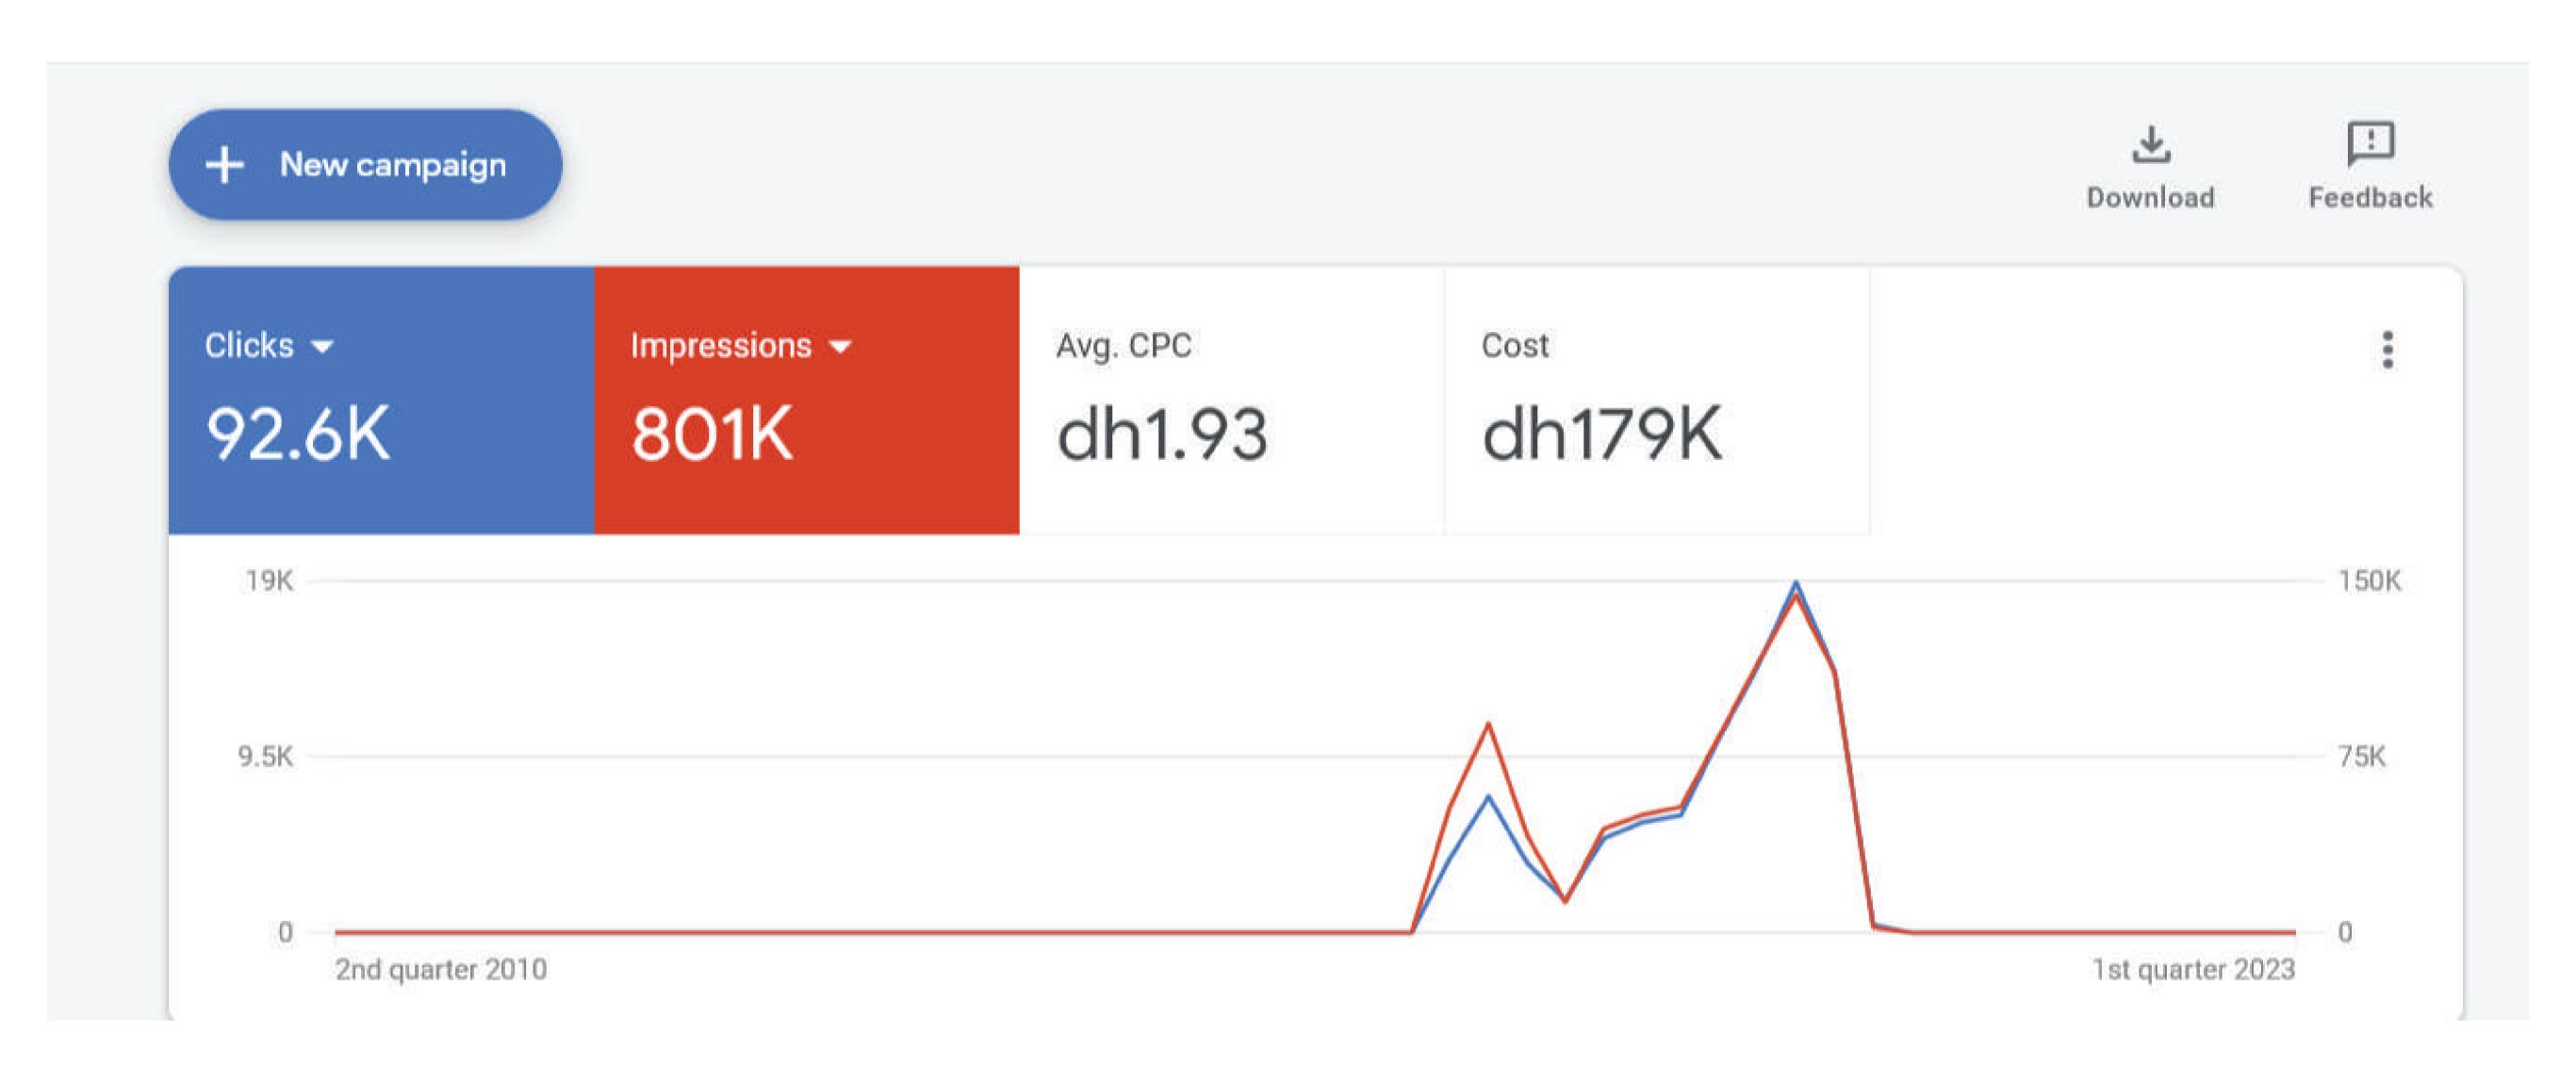

# Steps to Reach The Top

#### Timeline Of Your Marketing Campaign



A team of certified

AdWords/ Bing experts will

optimize your account to

gradually improve

performance and ROI.









































| URL equals https://champsfleur.com/             | Campaign<br>paused | 156.00 | ₹108.64 | 2,813 | 17,033 | 16.52% | ₹6.03 | ₹16,948.51 | 5.55% |
|-------------------------------------------------|--------------------|--------|---------|-------|--------|--------|-------|------------|-------|
| Total: Dynamic ad targets in your current works |                    | 156.00 | ₹108.64 | 2,813 | 17,033 | 16.52% | ₹6.03 | ₹16,948.51 | 5.55% |
| Total: Experiments ①                            |                    | 0.00   | ₹0.00   | 0     | 0      | _      | =     | ₹0.00      | 0.00% |
| Total: Ad group ②                               |                    | 156.00 | ₹108.64 | 2,813 | 17,033 | 16.52% | ₹6.03 | ₹16,948.51 | 5.55% |