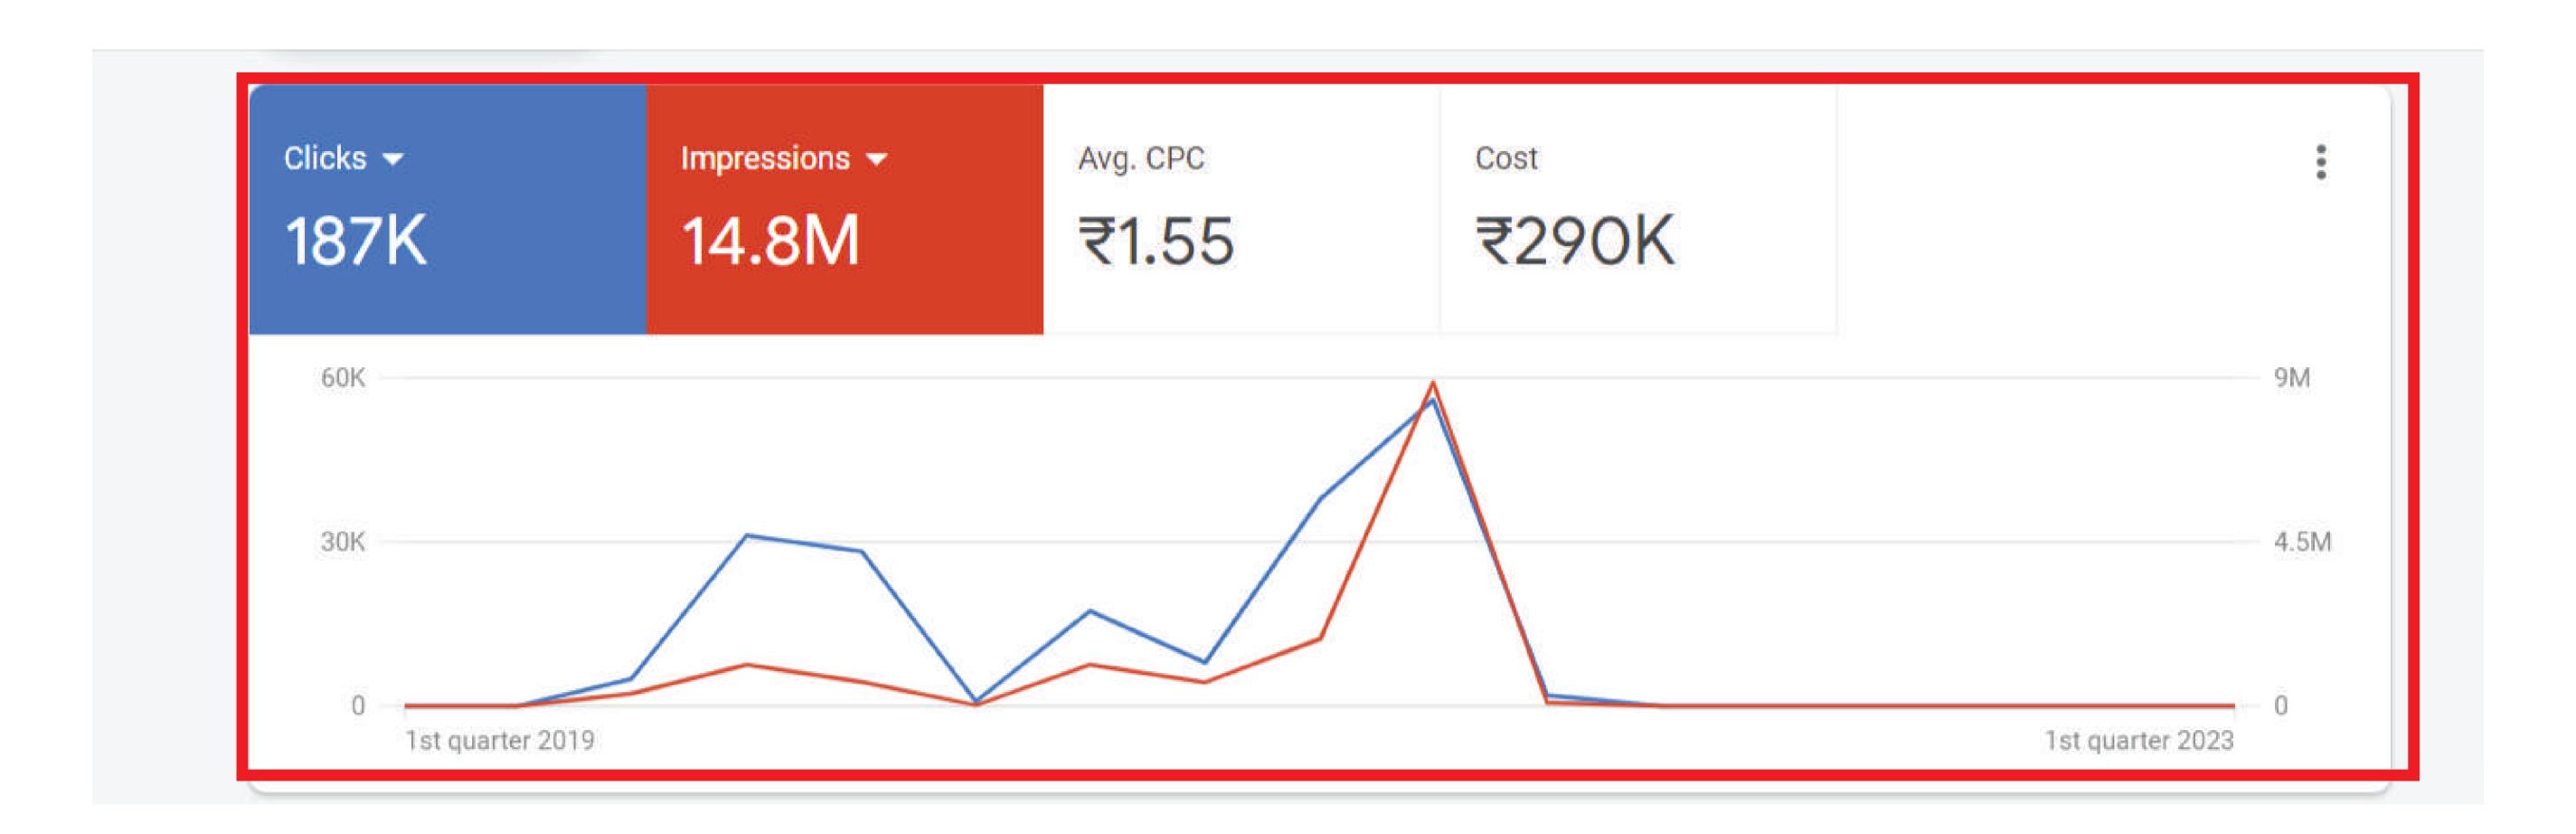

#### Timeline Of Your Marketing Campaign

A team of certified

AdWords/ Bing experts will

optimize your account to

gradually improve

performance and ROI.

| URL equals https://champsfleur.com/             | Campaign<br>paused | 156.00 | ₹108.64 | 2,813 | 17,033 | 16.52% | ₹6.03 | ₹16,948.51 | 5.55% |
|-------------------------------------------------|--------------------|--------|---------|-------|--------|--------|-------|------------|-------|
| Total: Dynamic ad targets in your current works |                    | 156.00 | ₹108.64 | 2,813 | 17,033 | 16.52% | ₹6.03 | ₹16,948.51 | 5.55% |
| Total: Experiments ①                            |                    | 0.00   | ₹0.00   | 0     | 0      | _      | =     | ₹0.00      | 0.00% |
| Total: Ad group ②                               |                    | 156.00 | ₹108.64 | 2,813 | 17,033 | 16.52% | ₹6.03 | ₹16,948.51 | 5.55% |