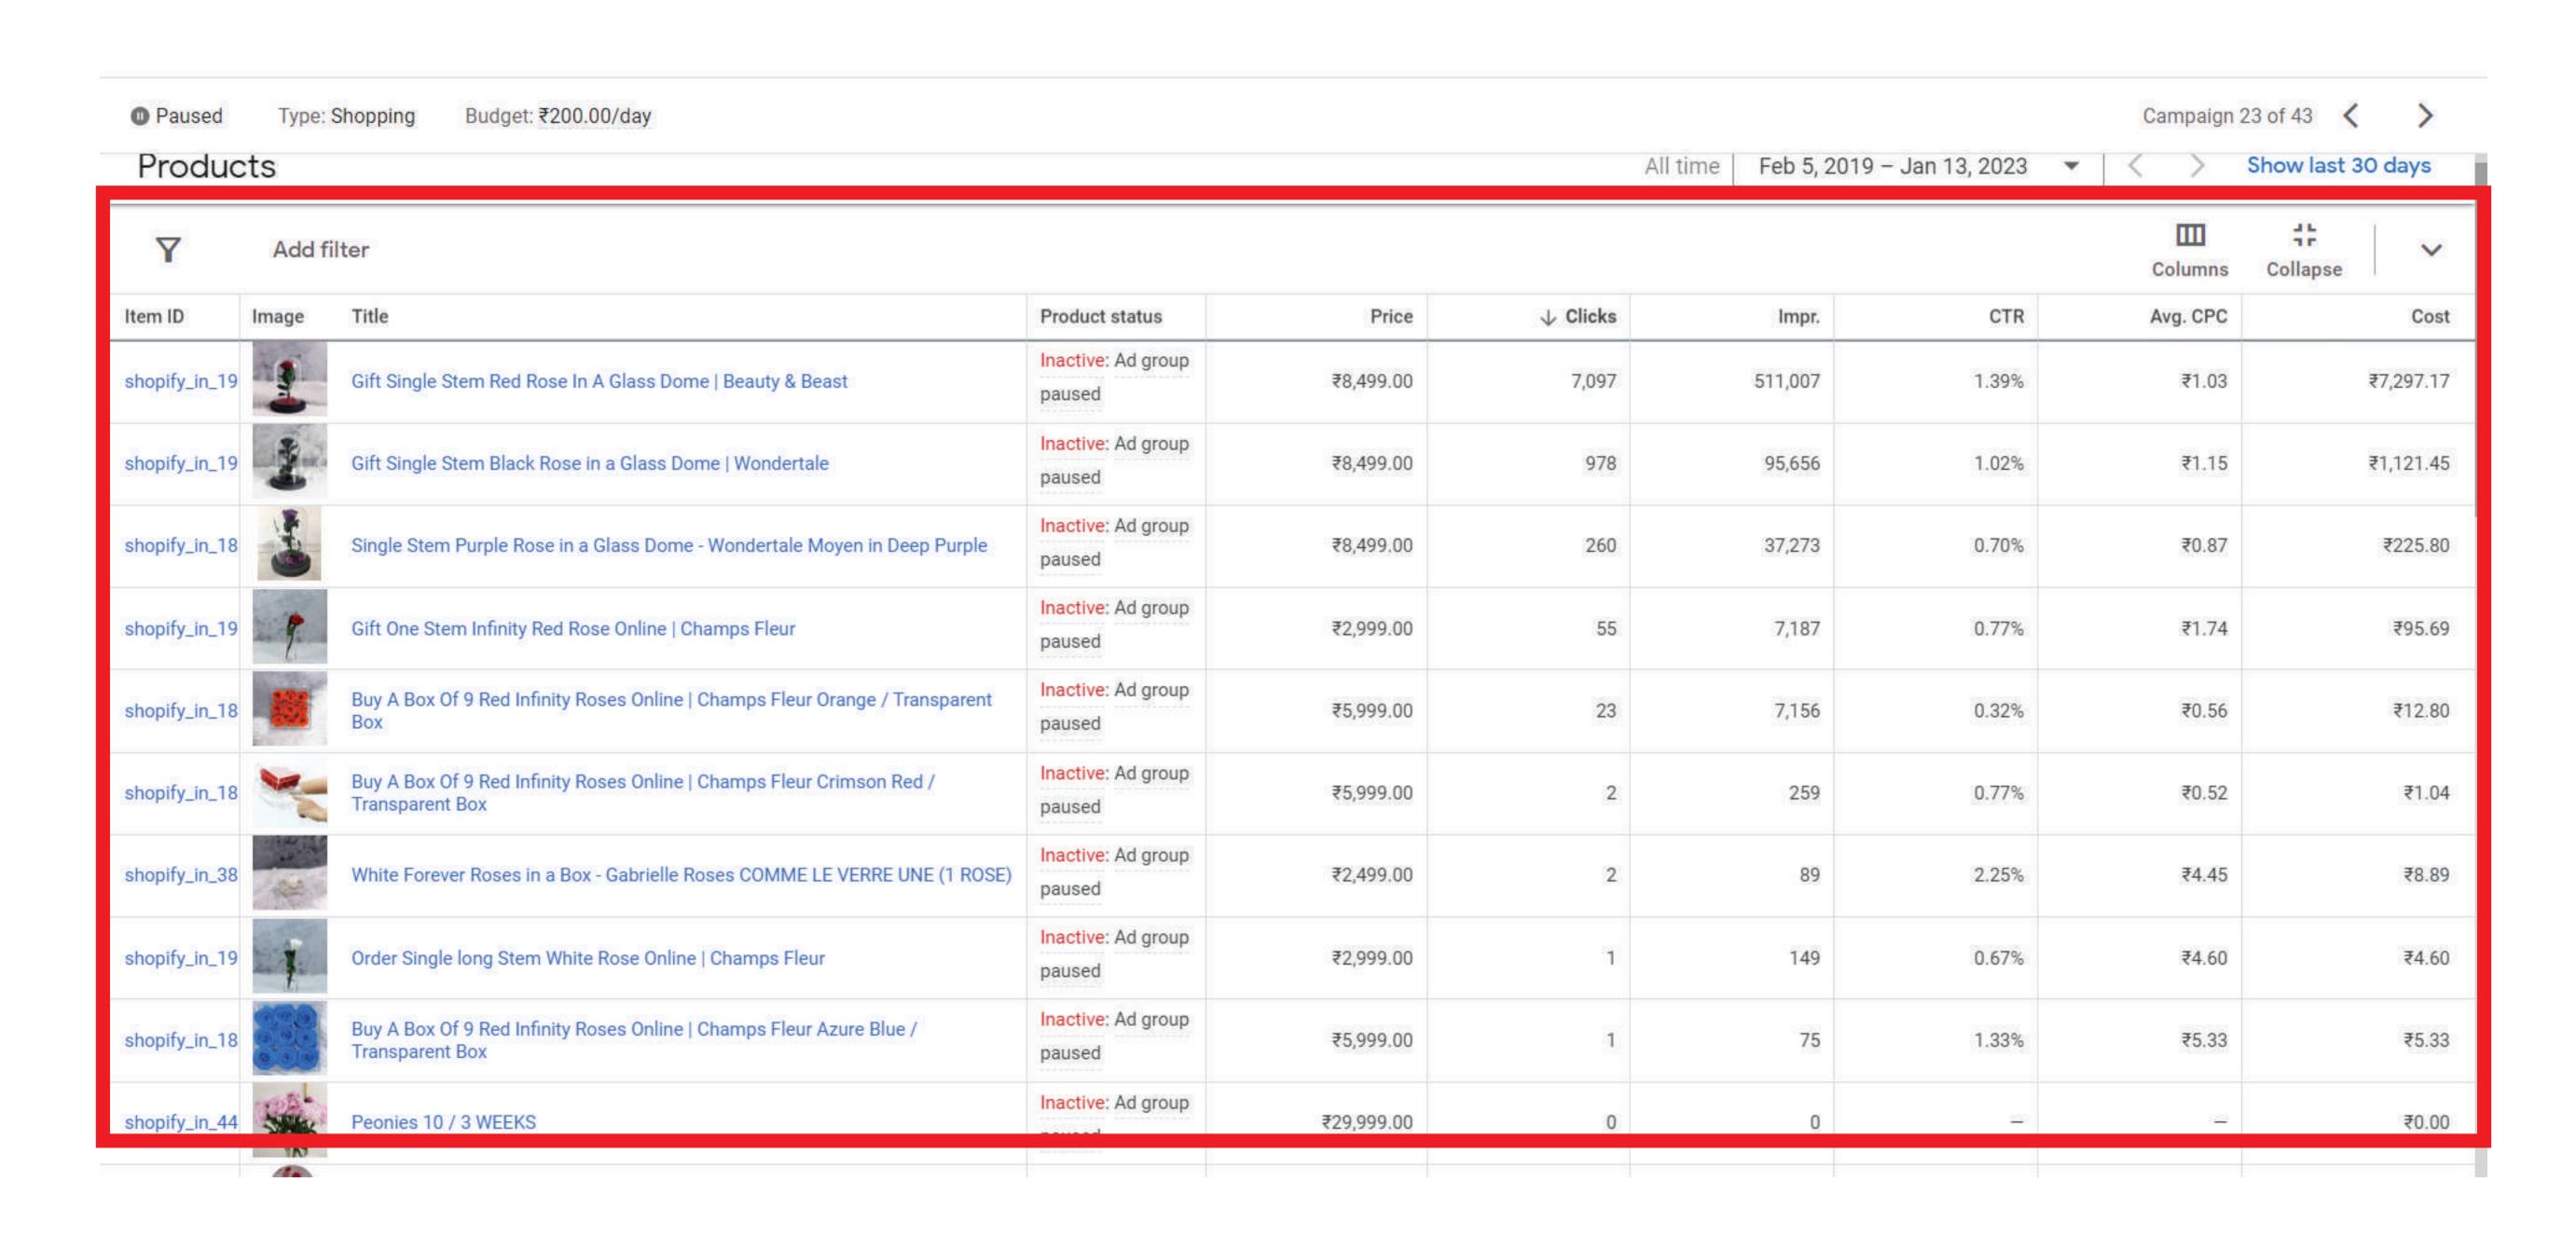

#### Timeline Of Your Marketing Campaign

A team of certified

AdWords/ Bing experts will

optimize your account to

gradually improve

performance and ROI.

| URL equals https://champsfleur.com/             | Campaign<br>paused | 156.00 | ₹108.64 | 2,813 | 17,033 | 16.52% | ₹6.03 | ₹16,948.51 | 5.55% |
|-------------------------------------------------|--------------------|--------|---------|-------|--------|--------|-------|------------|-------|
| Total: Dynamic ad targets in your current works |                    | 156.00 | ₹108.64 | 2,813 | 17,033 | 16.52% | ₹6.03 | ₹16,948.51 | 5.55% |
| Total: Experiments ①                            |                    | 0.00   | ₹0.00   | 0     | 0      | _      | =     | ₹0.00      | 0.00% |
| Total: Ad group ②                               |                    | 156.00 | ₹108.64 | 2,813 | 17,033 | 16.52% | ₹6.03 | ₹16,948.51 | 5.55% |