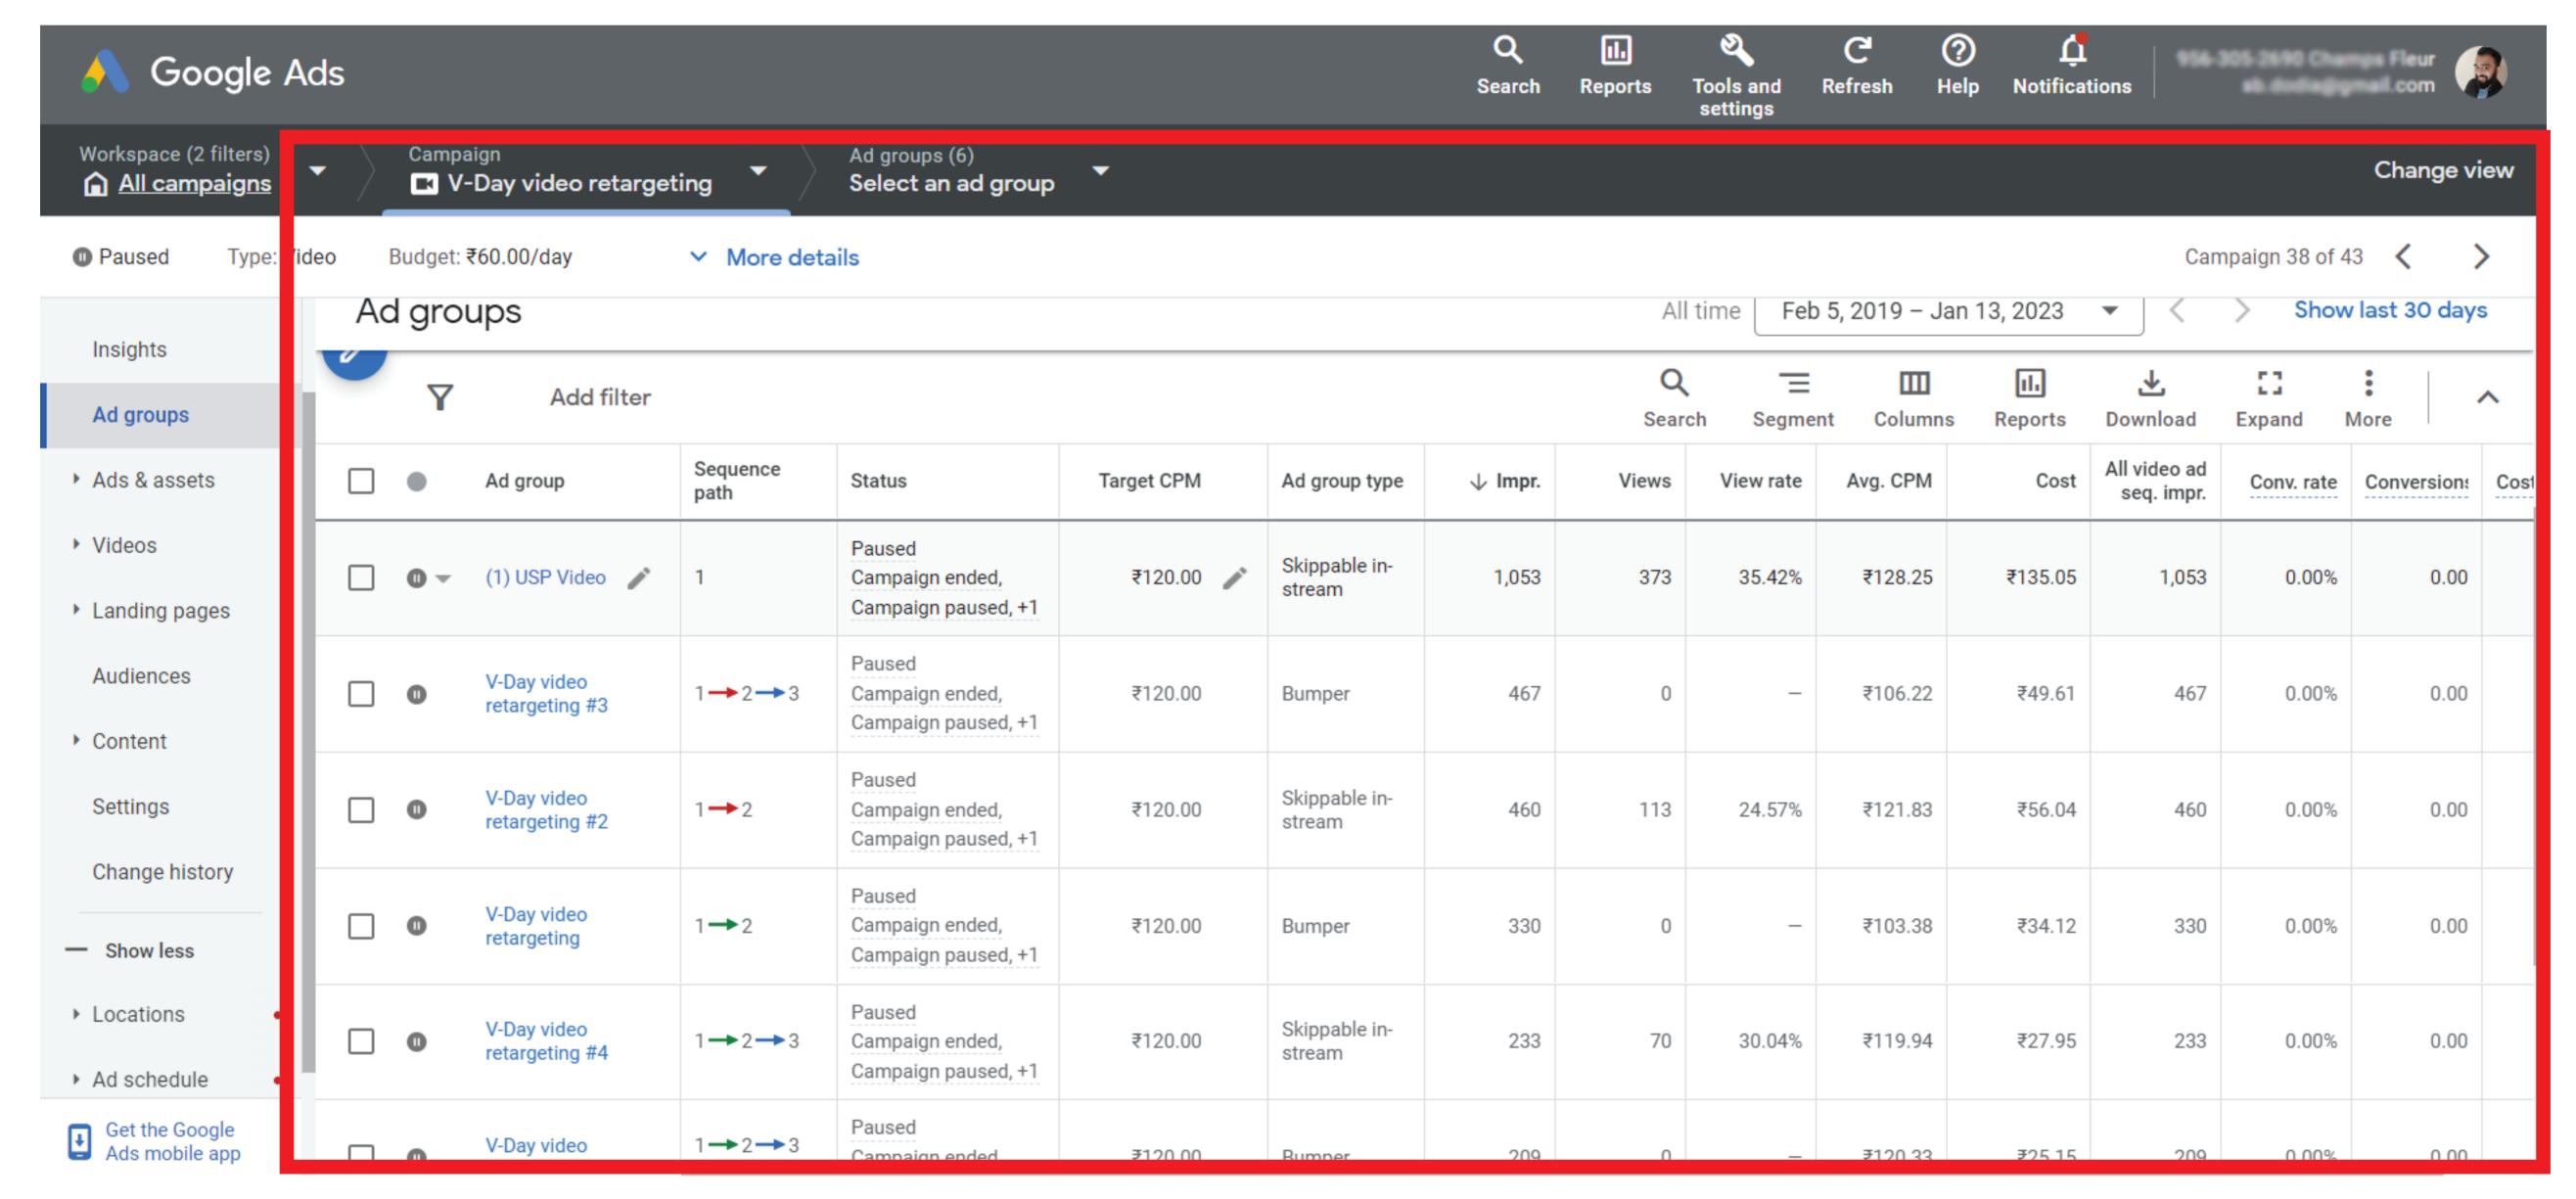

#### Timeline Of Your Marketing Campaign

A team of certified

AdWords/ Bing experts will

optimize your account to

gradually improve

performance and ROI.

| URL equals https://champsfleur.com/             | Campaign<br>paused | 156.00 | ₹108.64 | 2,813 | 17,033 | 16.52% | ₹6.03 | ₹16,948.51 | 5.55% |
|-------------------------------------------------|--------------------|--------|---------|-------|--------|--------|-------|------------|-------|
| Total: Dynamic ad targets in your current works |                    | 156.00 | ₹108.64 | 2,813 | 17,033 | 16.52% | ₹6.03 | ₹16,948.51 | 5.55% |
| Total: Experiments ①                            |                    | 0.00   | ₹0.00   | 0     | 0      | _      | =     | ₹0.00      | 0.00% |
| Total: Ad group ②                               |                    | 156.00 | ₹108.64 | 2,813 | 17,033 | 16.52% | ₹6.03 | ₹16,948.51 | 5.55% |