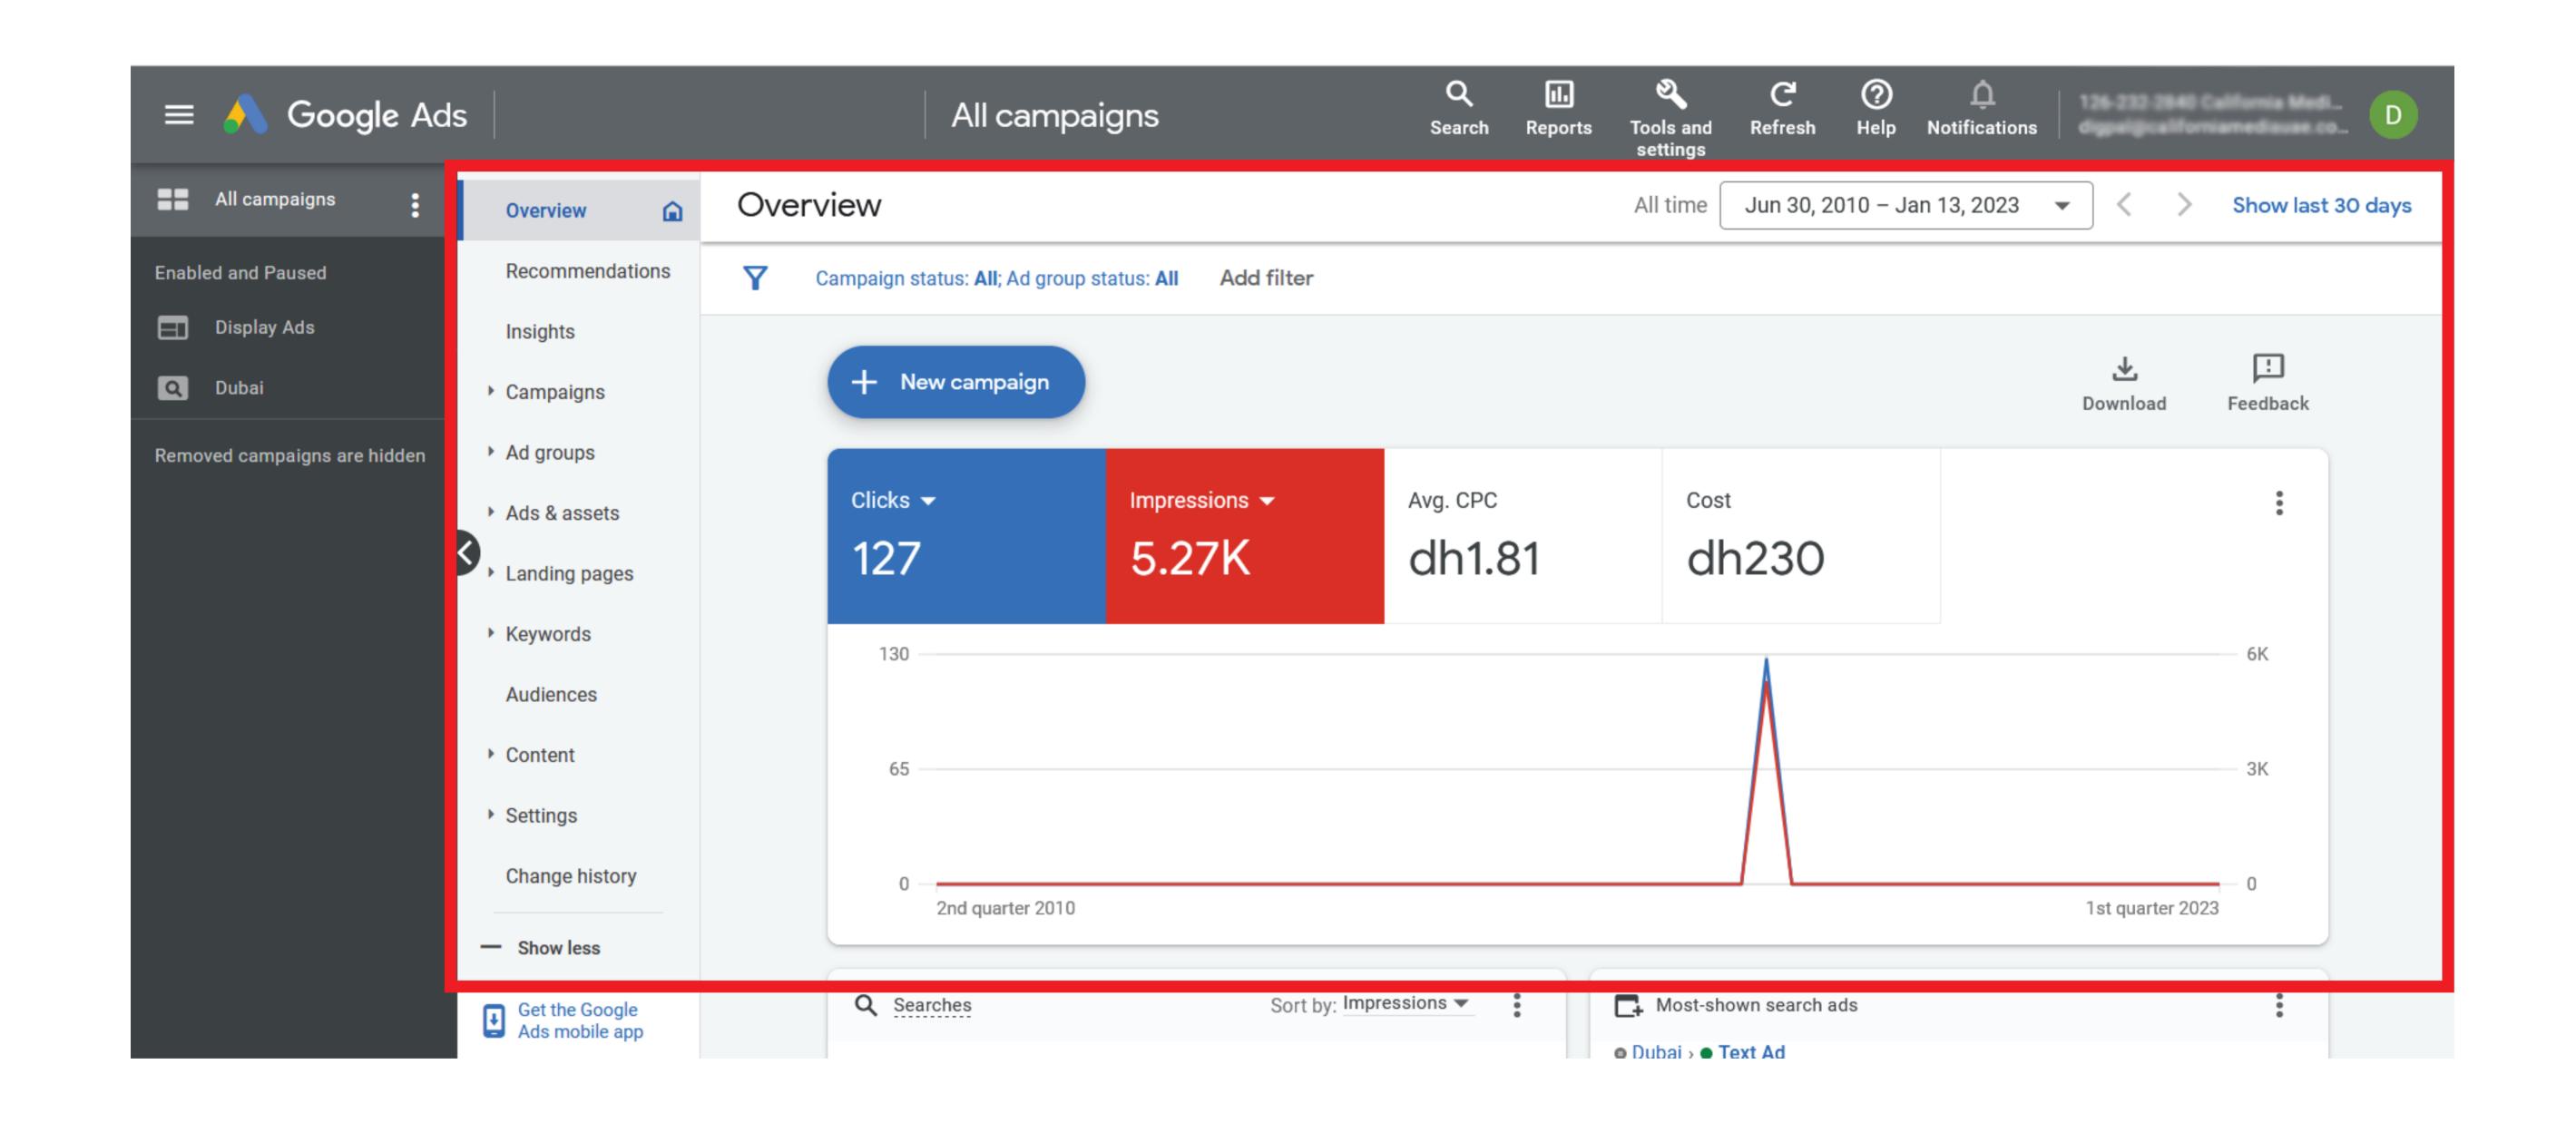

# Steps to Reach The Top

#### Timeline Of Your Marketing Campaign



A team of certified

AdWords/ Bing experts will

optimize your account to

gradually improve

performance and ROI.









































| URL equals https://champsfleur.com/             | Campaign<br>paused | 156.00 | ₹108.64 | 2,813 | 17,033 | 16.52% | ₹6.03 | ₹16,948.51 | 5.55% |
|-------------------------------------------------|--------------------|--------|---------|-------|--------|--------|-------|------------|-------|
| Total: Dynamic ad targets in your current works |                    | 156.00 | ₹108.64 | 2,813 | 17,033 | 16.52% | ₹6.03 | ₹16,948.51 | 5.55% |
| Total: Experiments ①                            |                    | 0.00   | ₹0.00   | 0     | 0      | _      | =     | ₹0.00      | 0.00% |
| Total: Ad group ②                               |                    | 156.00 | ₹108.64 | 2,813 | 17,033 | 16.52% | ₹6.03 | ₹16,948.51 | 5.55% |