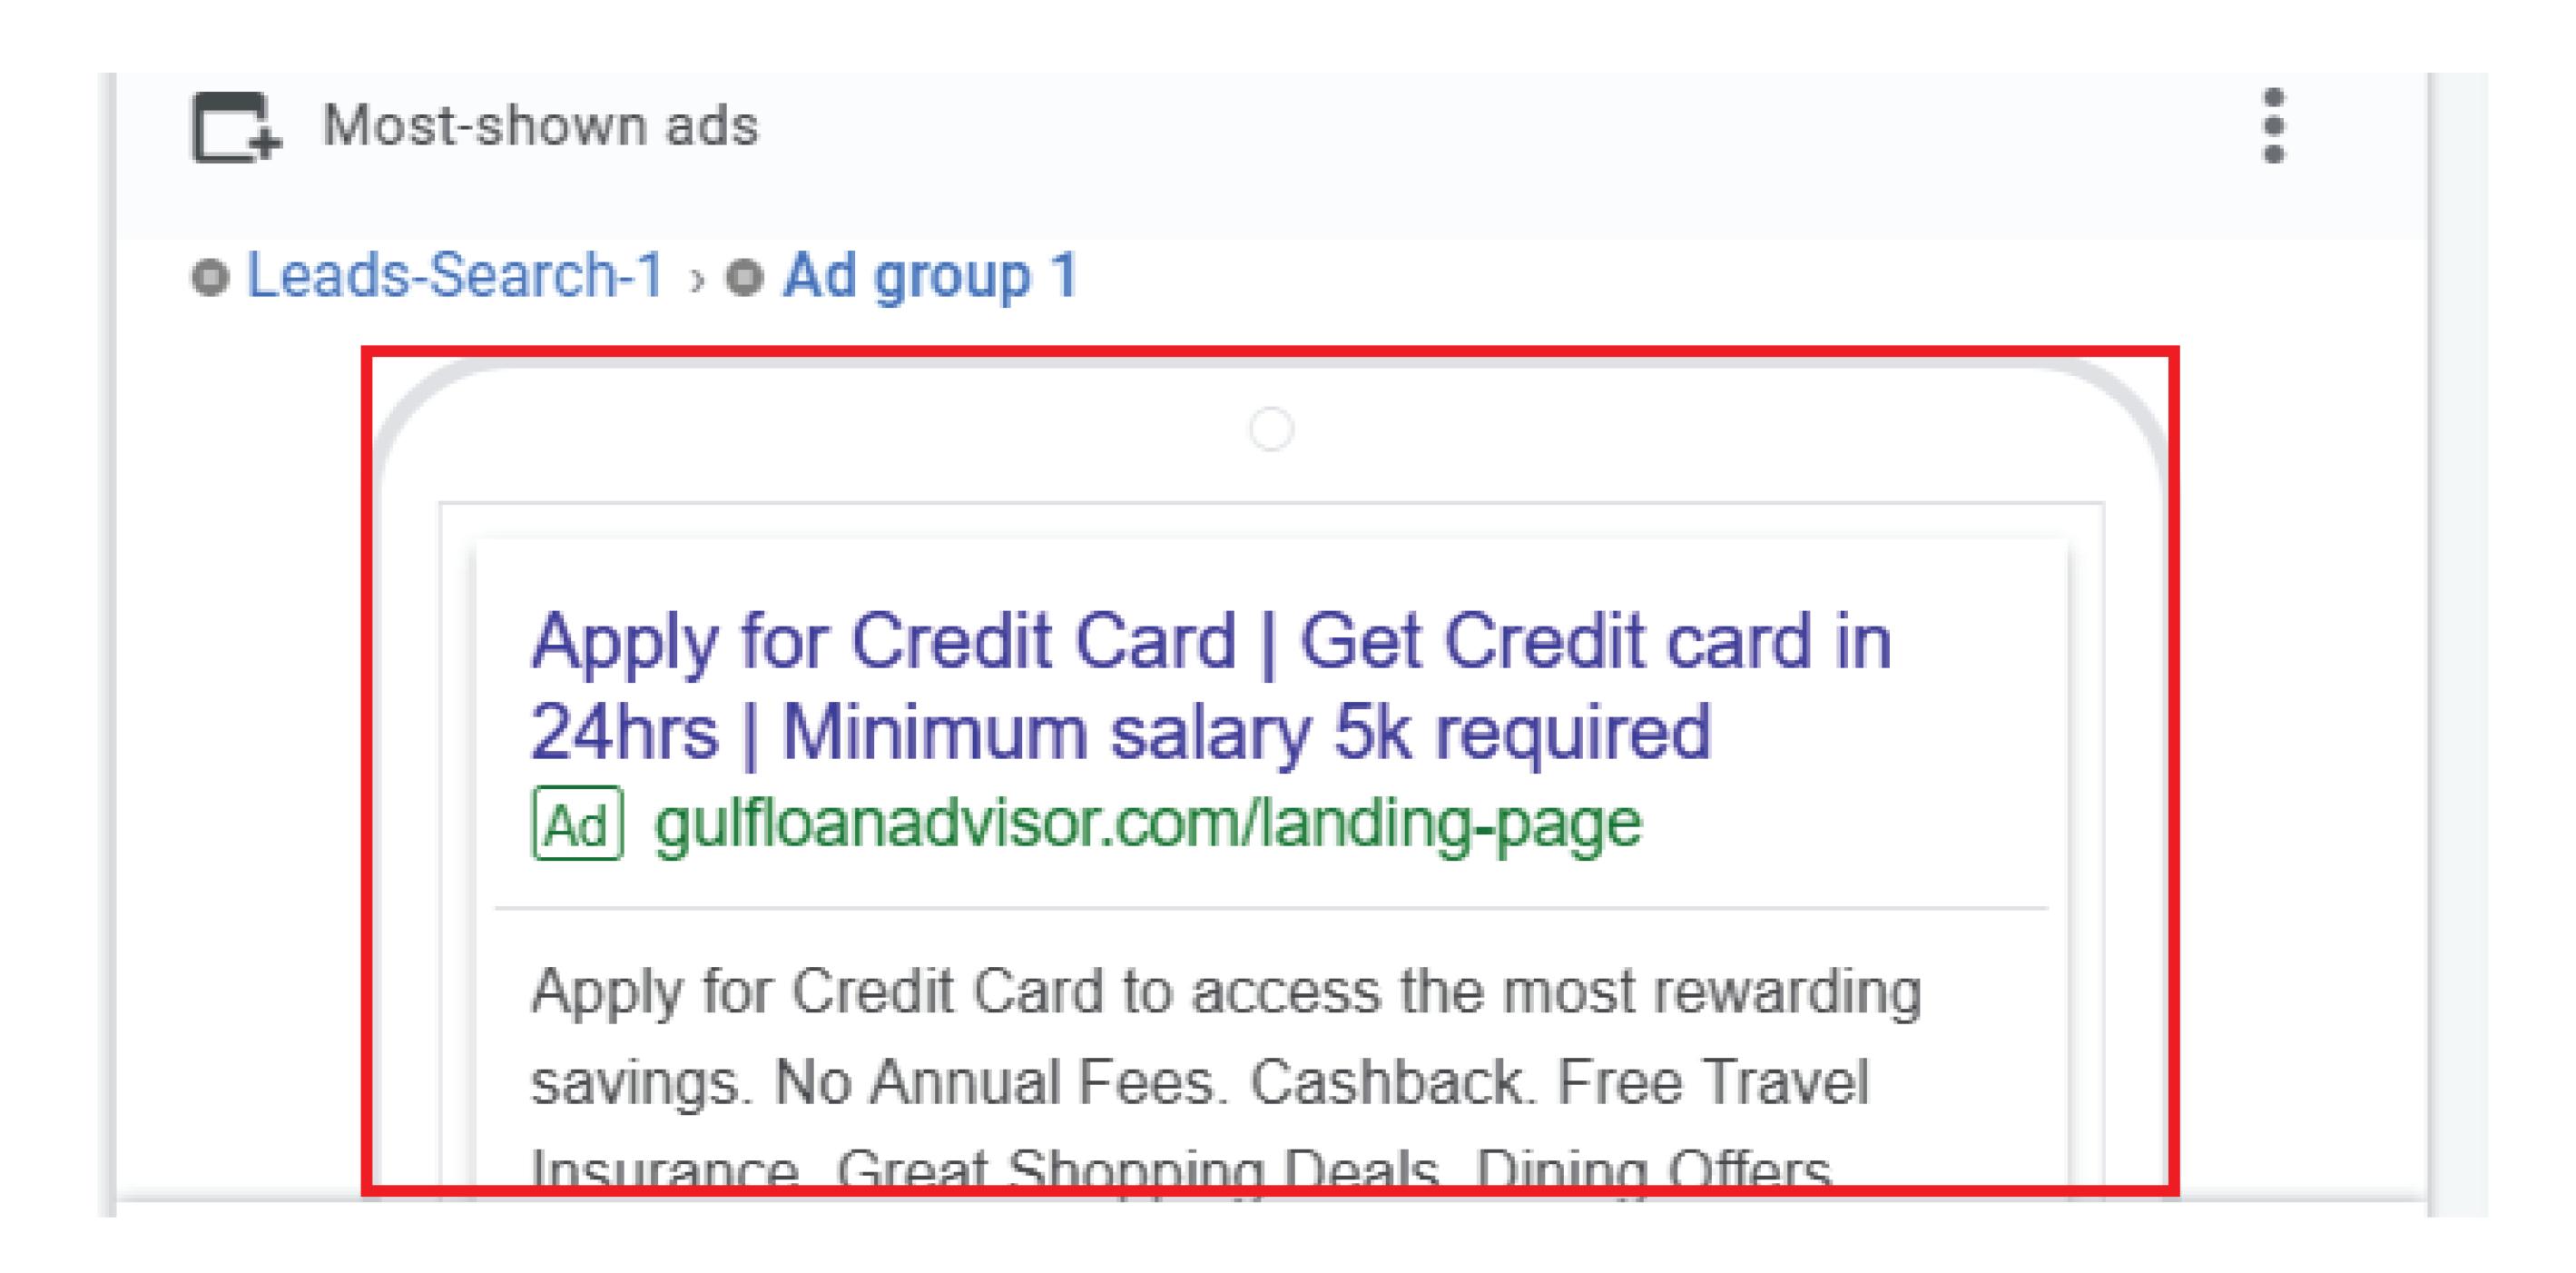

# Steps to Reach The Top

#### Timeline Of Your Marketing Campaign



A team of certified

AdWords/ Bing experts will

optimize your account to

gradually improve

performance and ROI.









































| URL equals https://champsfleur.com/             | Campaign<br>paused | 156.00 | ₹108.64 | 2,813 | 17,033 | 16.52% | ₹6.03 | ₹16,948.51 | 5.55% |
|-------------------------------------------------|--------------------|--------|---------|-------|--------|--------|-------|------------|-------|
| Total: Dynamic ad targets in your current works |                    | 156.00 | ₹108.64 | 2,813 | 17,033 | 16.52% | ₹6.03 | ₹16,948.51 | 5.55% |
| Total: Experiments ①                            |                    | 0.00   | ₹0.00   | 0     | 0      | _      | =     | ₹0.00      | 0.00% |
| Total: Ad group ②                               |                    | 156.00 | ₹108.64 | 2,813 | 17,033 | 16.52% | ₹6.03 | ₹16,948.51 | 5.55% |