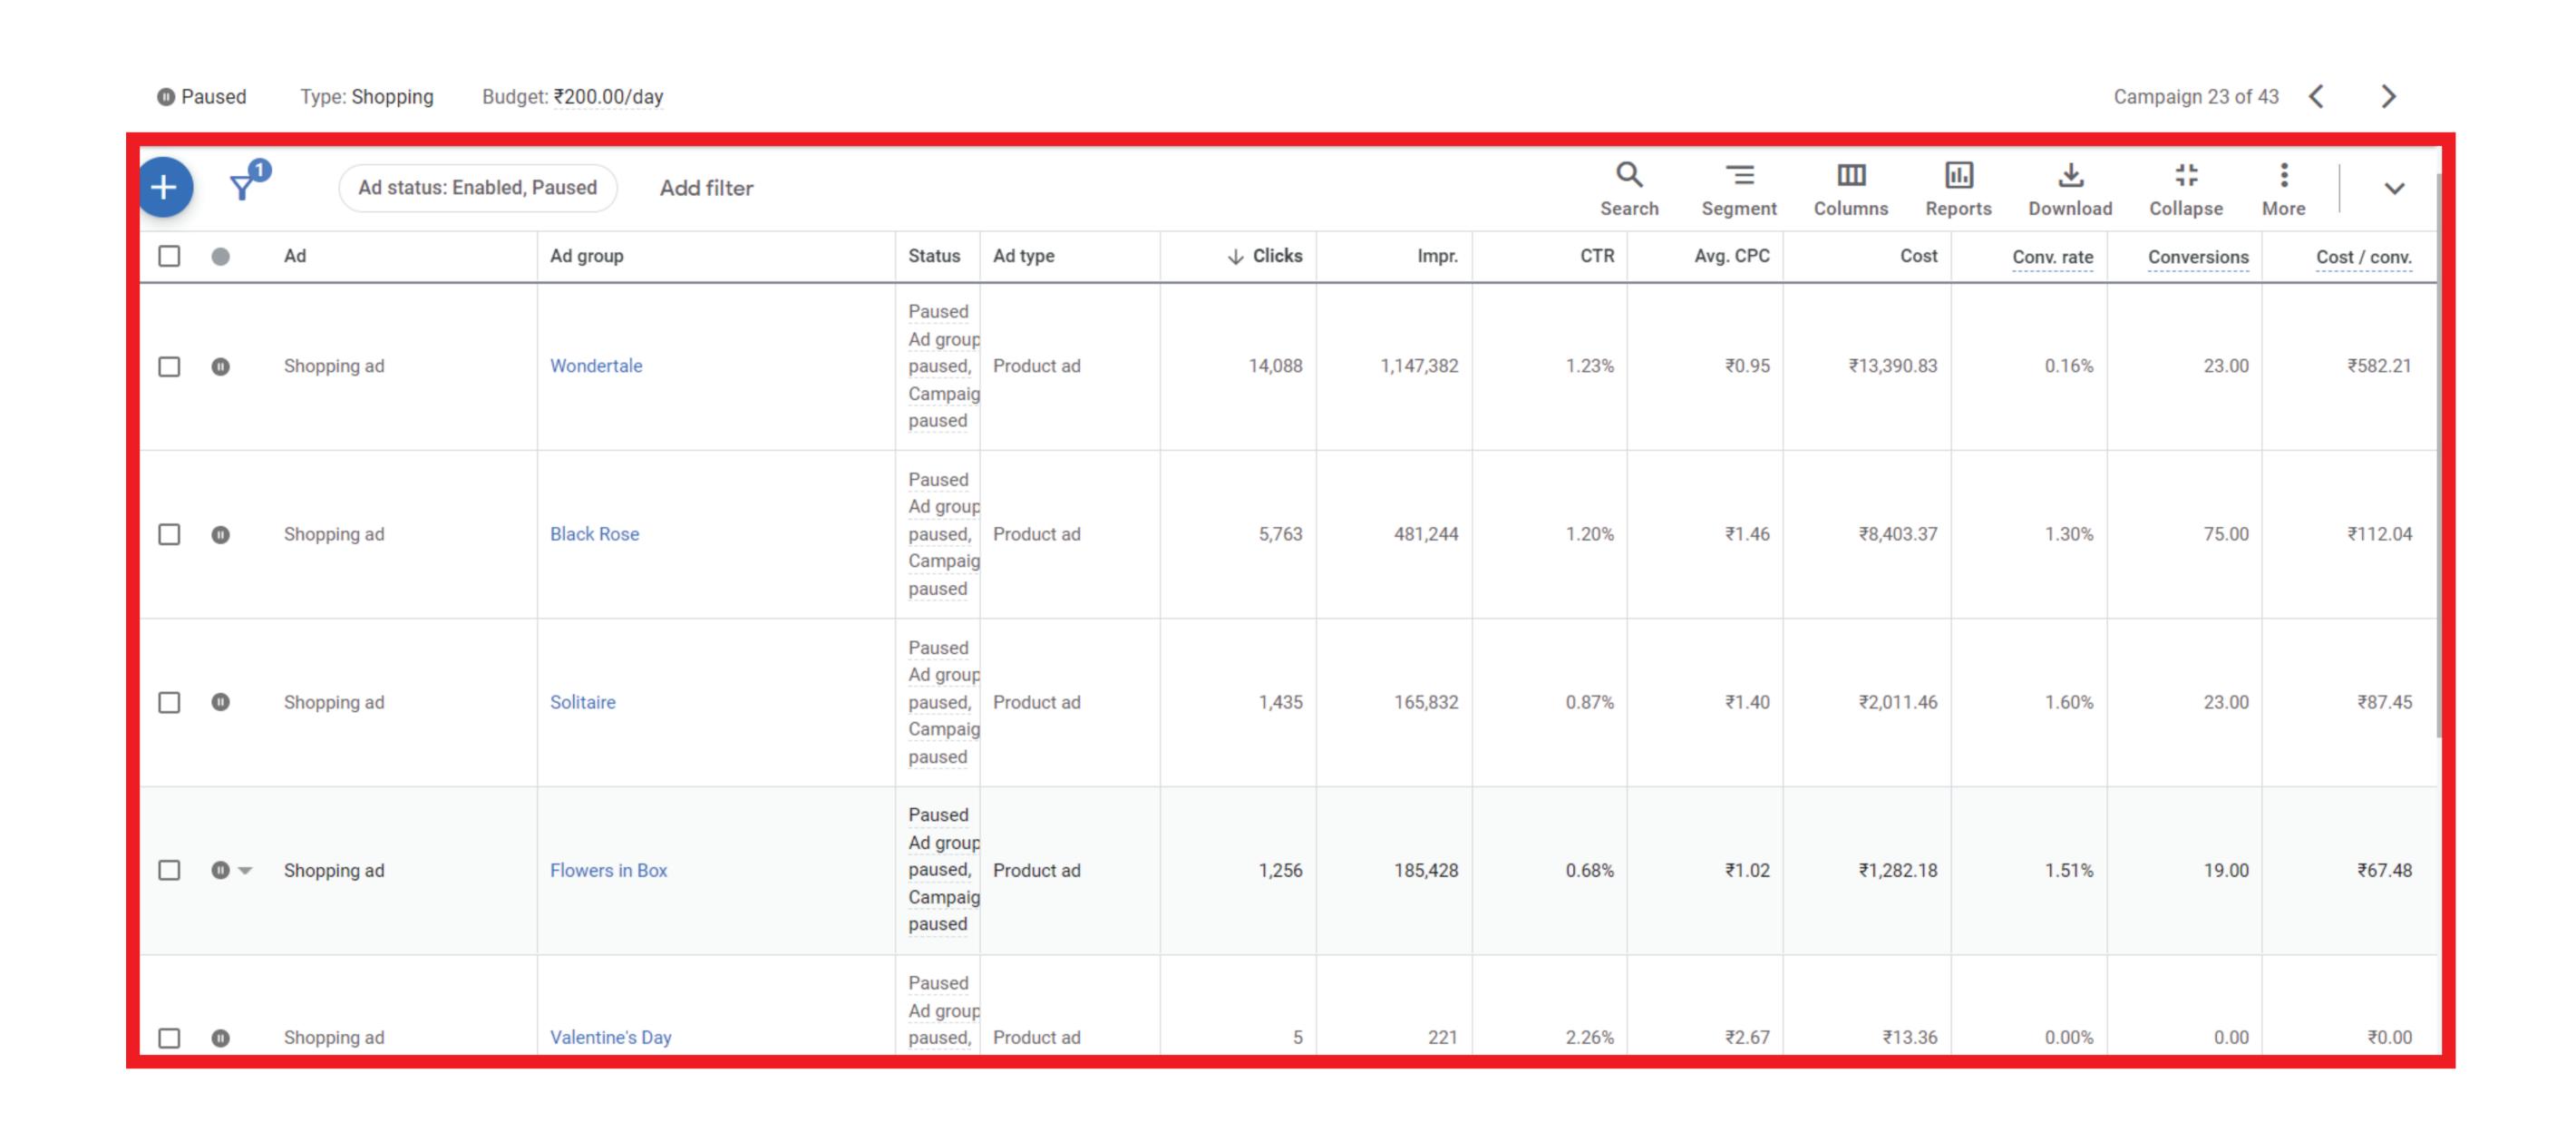

#### Timeline Of Your Marketing Campaign

A team of certified

AdWords/ Bing experts will

optimize your account to

gradually improve

performance and ROI.

| URL equals https://champsfleur.com/             | Campaign<br>paused | 156.00 | ₹108.64 | 2,813 | 17,033 | 16.52% | ₹6.03 | ₹16,948.51 | 5.55% |
|-------------------------------------------------|--------------------|--------|---------|-------|--------|--------|-------|------------|-------|
| Total: Dynamic ad targets in your current works |                    | 156.00 | ₹108.64 | 2,813 | 17,033 | 16.52% | ₹6.03 | ₹16,948.51 | 5.55% |
| Total: Experiments ①                            |                    | 0.00   | ₹0.00   | 0     | 0      | _      | =     | ₹0.00      | 0.00% |
| Total: Ad group ②                               |                    | 156.00 | ₹108.64 | 2,813 | 17,033 | 16.52% | ₹6.03 | ₹16,948.51 | 5.55% |