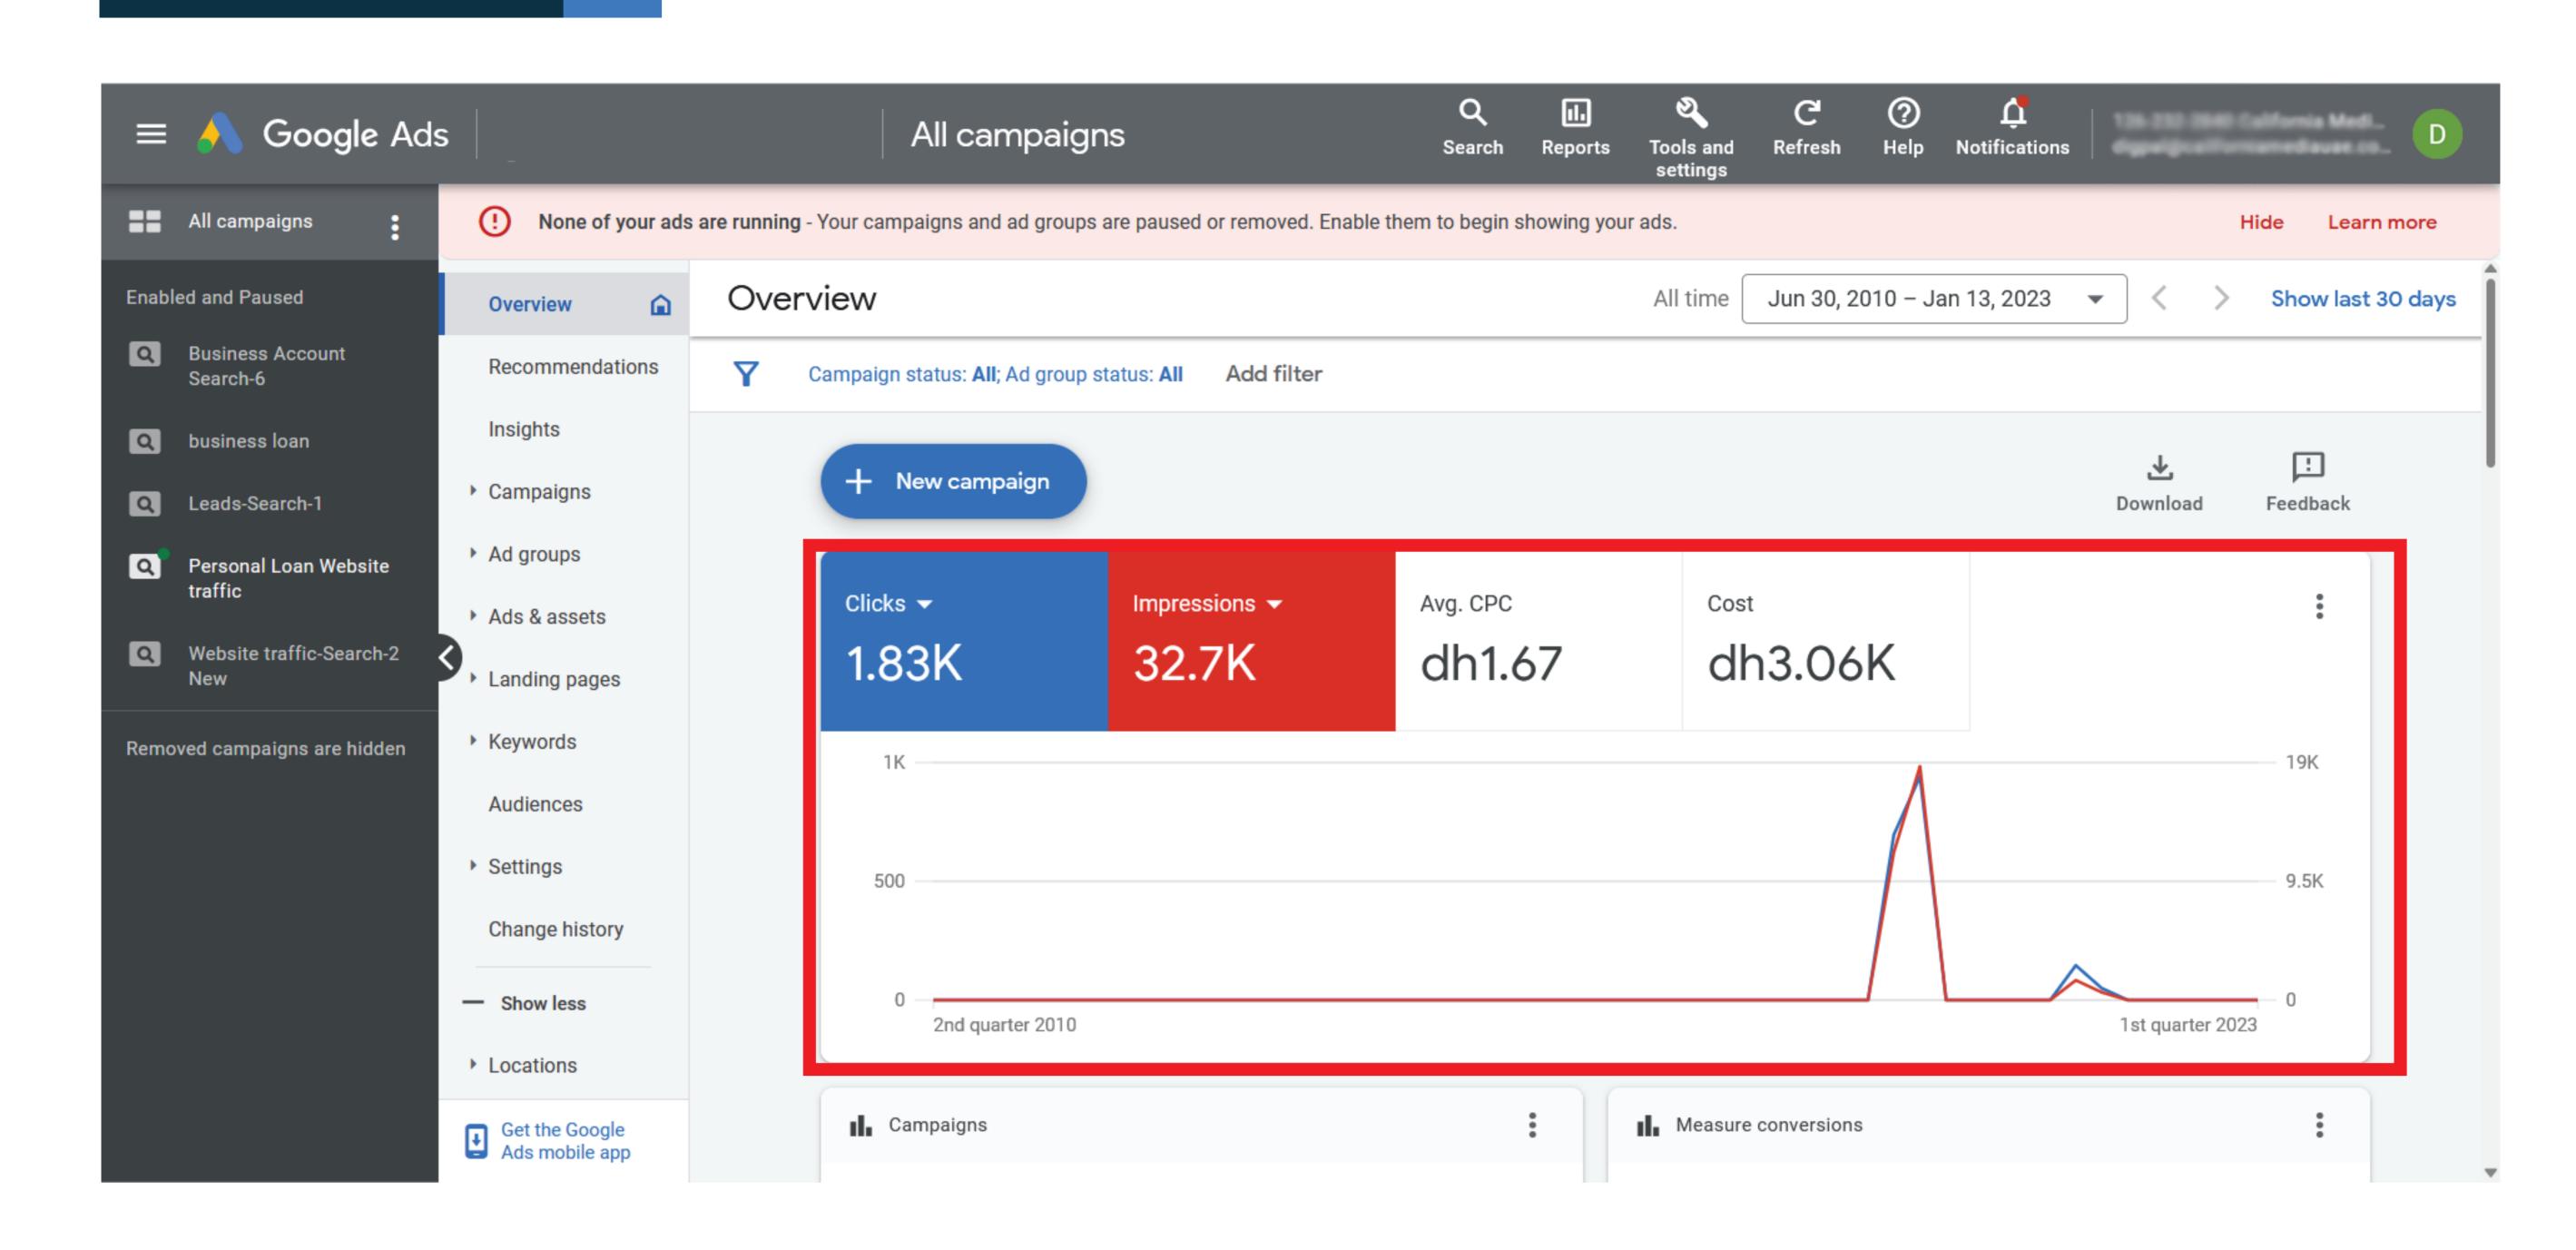

# Steps to Reach The Top

#### Timeline Of Your Marketing Campaign



A team of certified

AdWords/ Bing experts will

optimize your account to

gradually improve

performance and ROI.









































| URL equals https://champsfleur.com/             | Campaign<br>paused | 156.00 | ₹108.64 | 2,813 | 17,033 | 16.52% | ₹6.03 | ₹16,948.51 | 5.55% |
|-------------------------------------------------|--------------------|--------|---------|-------|--------|--------|-------|------------|-------|
| Total: Dynamic ad targets in your current works |                    | 156.00 | ₹108.64 | 2,813 | 17,033 | 16.52% | ₹6.03 | ₹16,948.51 | 5.55% |
| Total: Experiments ①                            |                    | 0.00   | ₹0.00   | 0     | 0      | _      | =     | ₹0.00      | 0.00% |
| Total: Ad group ②                               |                    | 156.00 | ₹108.64 | 2,813 | 17,033 | 16.52% | ₹6.03 | ₹16,948.51 | 5.55% |