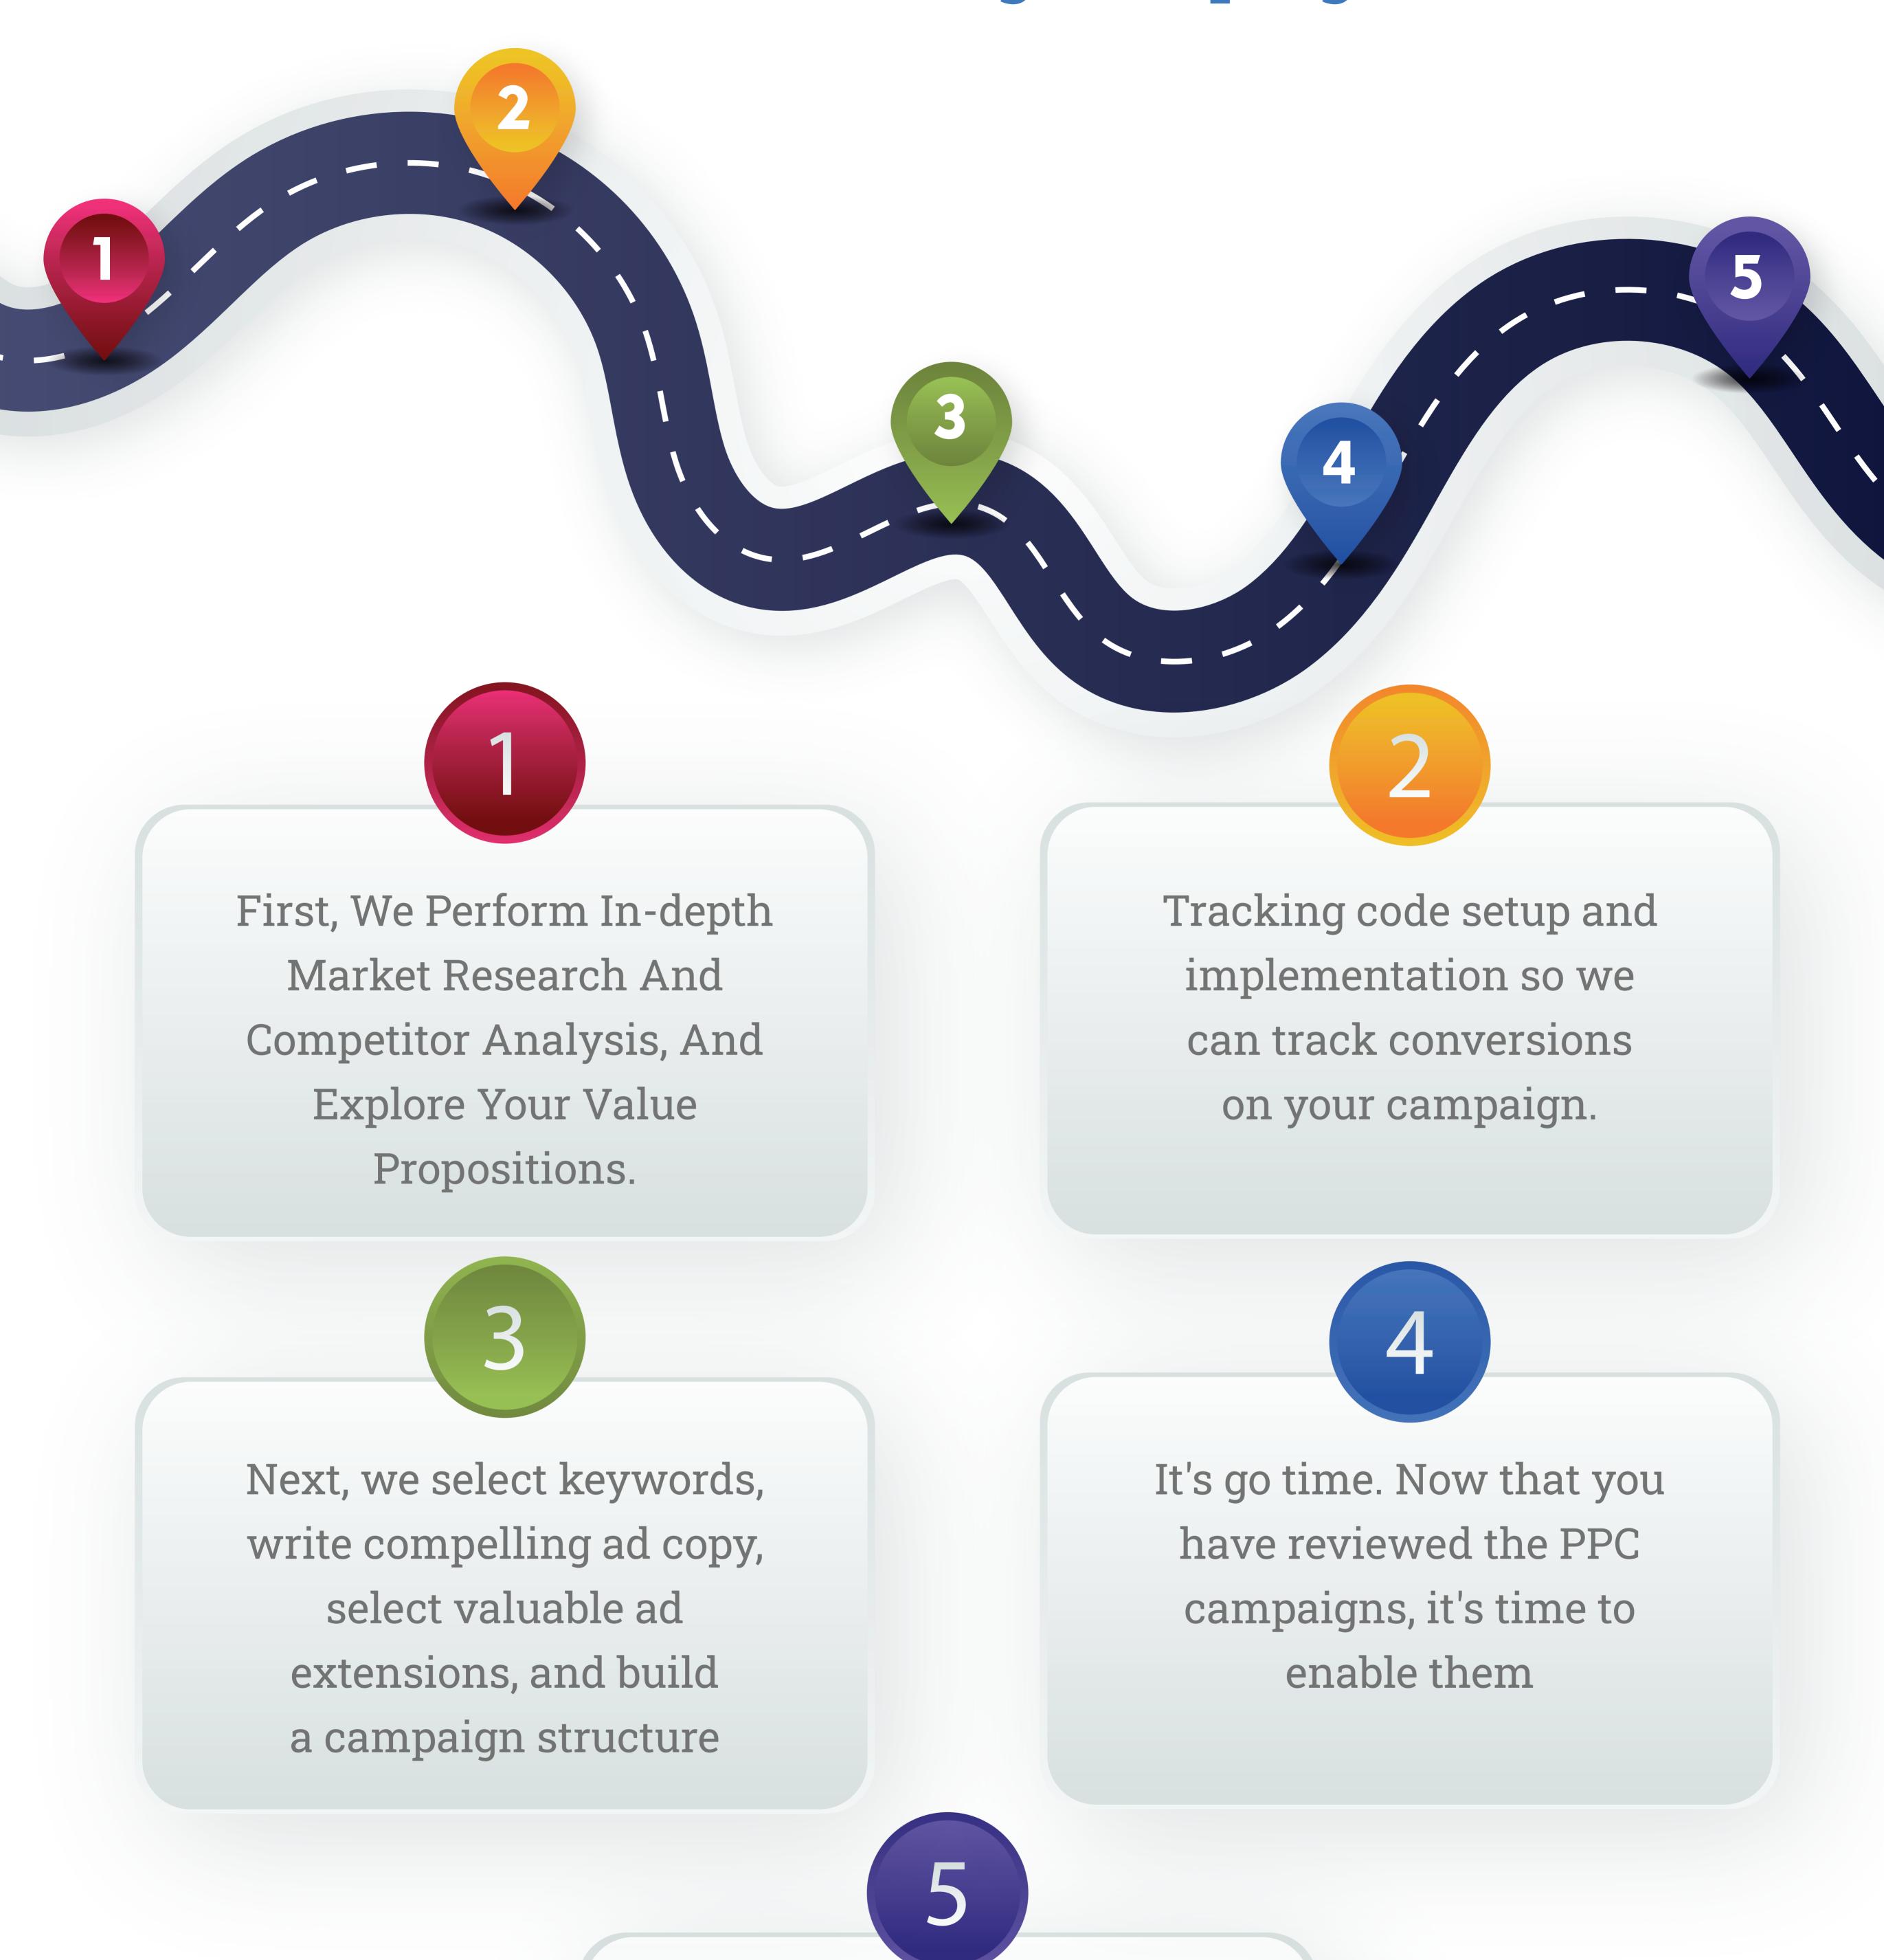

# Steps to Reach The Top

#### Timeline Of Your Marketing Campaign

A team of certified

AdWords/ Bing experts will

optimize your account to

gradually improve

performance and ROI.

| URL equals https://champsfleur.com/             | Campaign<br>paused | 156.00 | ₹108.64 | 2,813 | 17,033 | 16.52% | ₹6.03 | ₹16,948.51 | 5.55% |
|-------------------------------------------------|--------------------|--------|---------|-------|--------|--------|-------|------------|-------|
| Total: Dynamic ad targets in your current works |                    | 156.00 | ₹108.64 | 2,813 | 17,033 | 16.52% | ₹6.03 | ₹16,948.51 | 5.55% |
| Total: Experiments ①                            |                    | 0.00   | ₹0.00   | 0     | 0      | _      | =     | ₹0.00      | 0.00% |
| Total: Ad group ②                               |                    | 156.00 | ₹108.64 | 2,813 | 17,033 | 16.52% | ₹6.03 | ₹16,948.51 | 5.55% |