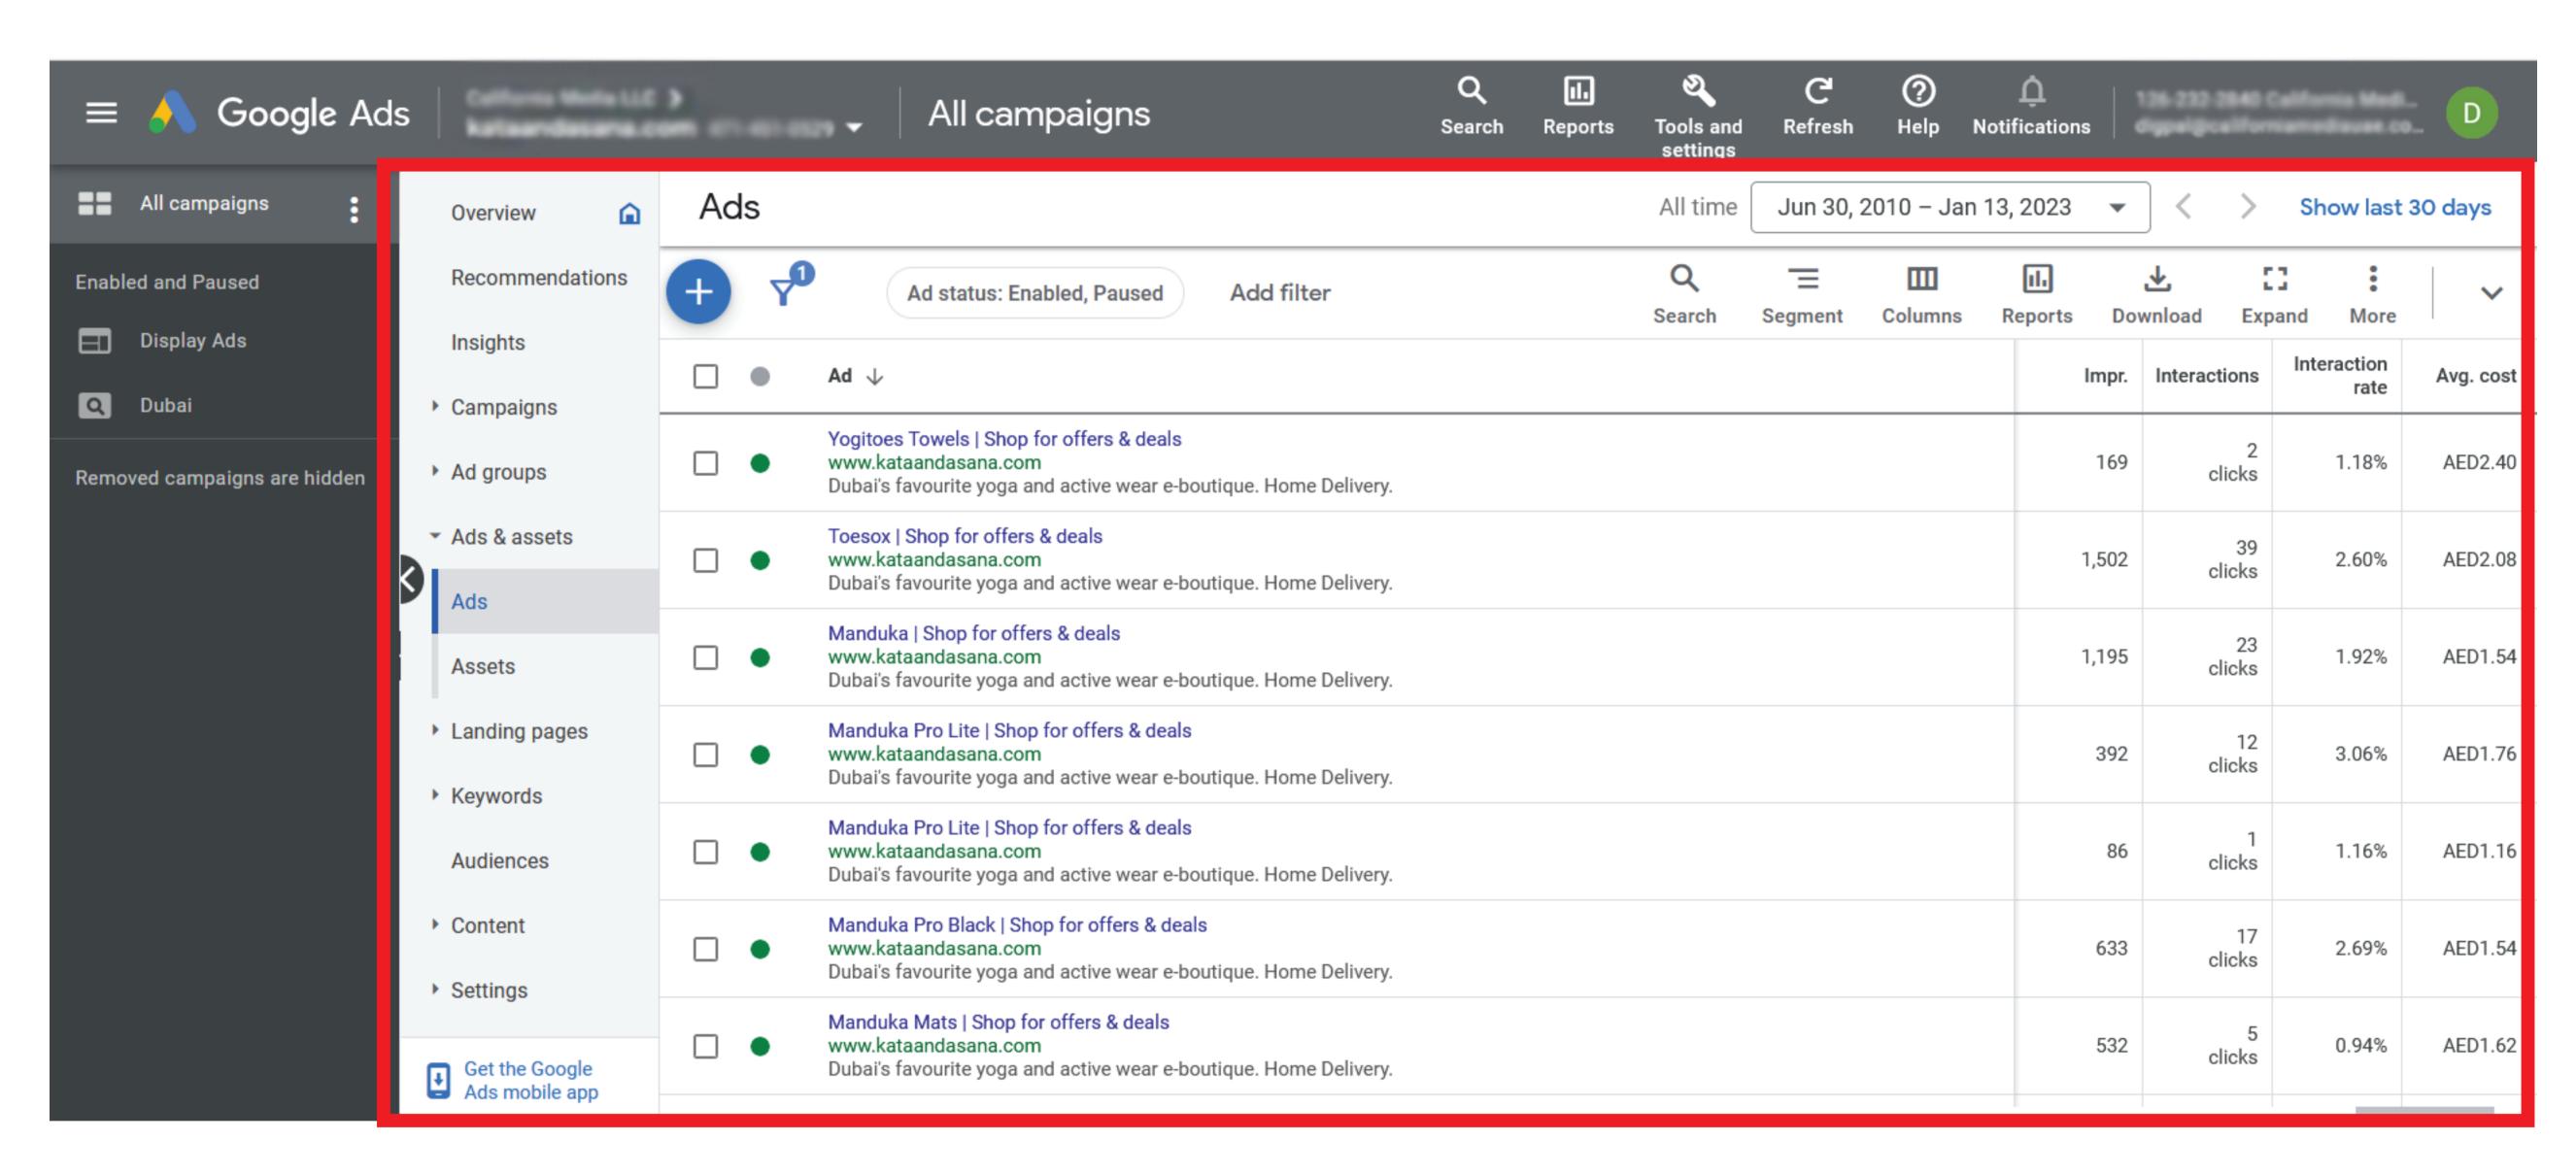

# Steps to Reach The Top

#### Timeline Of Your Marketing Campaign



A team of certified

AdWords/ Bing experts will

optimize your account to

gradually improve

performance and ROI.









































| URL equals https://champsfleur.com/             | Campaign<br>paused | 156.00 | ₹108.64 | 2,813 | 17,033 | 16.52% | ₹6.03 | ₹16,948.51 | 5.55% |
|-------------------------------------------------|--------------------|--------|---------|-------|--------|--------|-------|------------|-------|
| Total: Dynamic ad targets in your current works |                    | 156.00 | ₹108.64 | 2,813 | 17,033 | 16.52% | ₹6.03 | ₹16,948.51 | 5.55% |
| Total: Experiments ①                            |                    | 0.00   | ₹0.00   | 0     | 0      | _      | =     | ₹0.00      | 0.00% |
| Total: Ad group ②                               |                    | 156.00 | ₹108.64 | 2,813 | 17,033 | 16.52% | ₹6.03 | ₹16,948.51 | 5.55% |