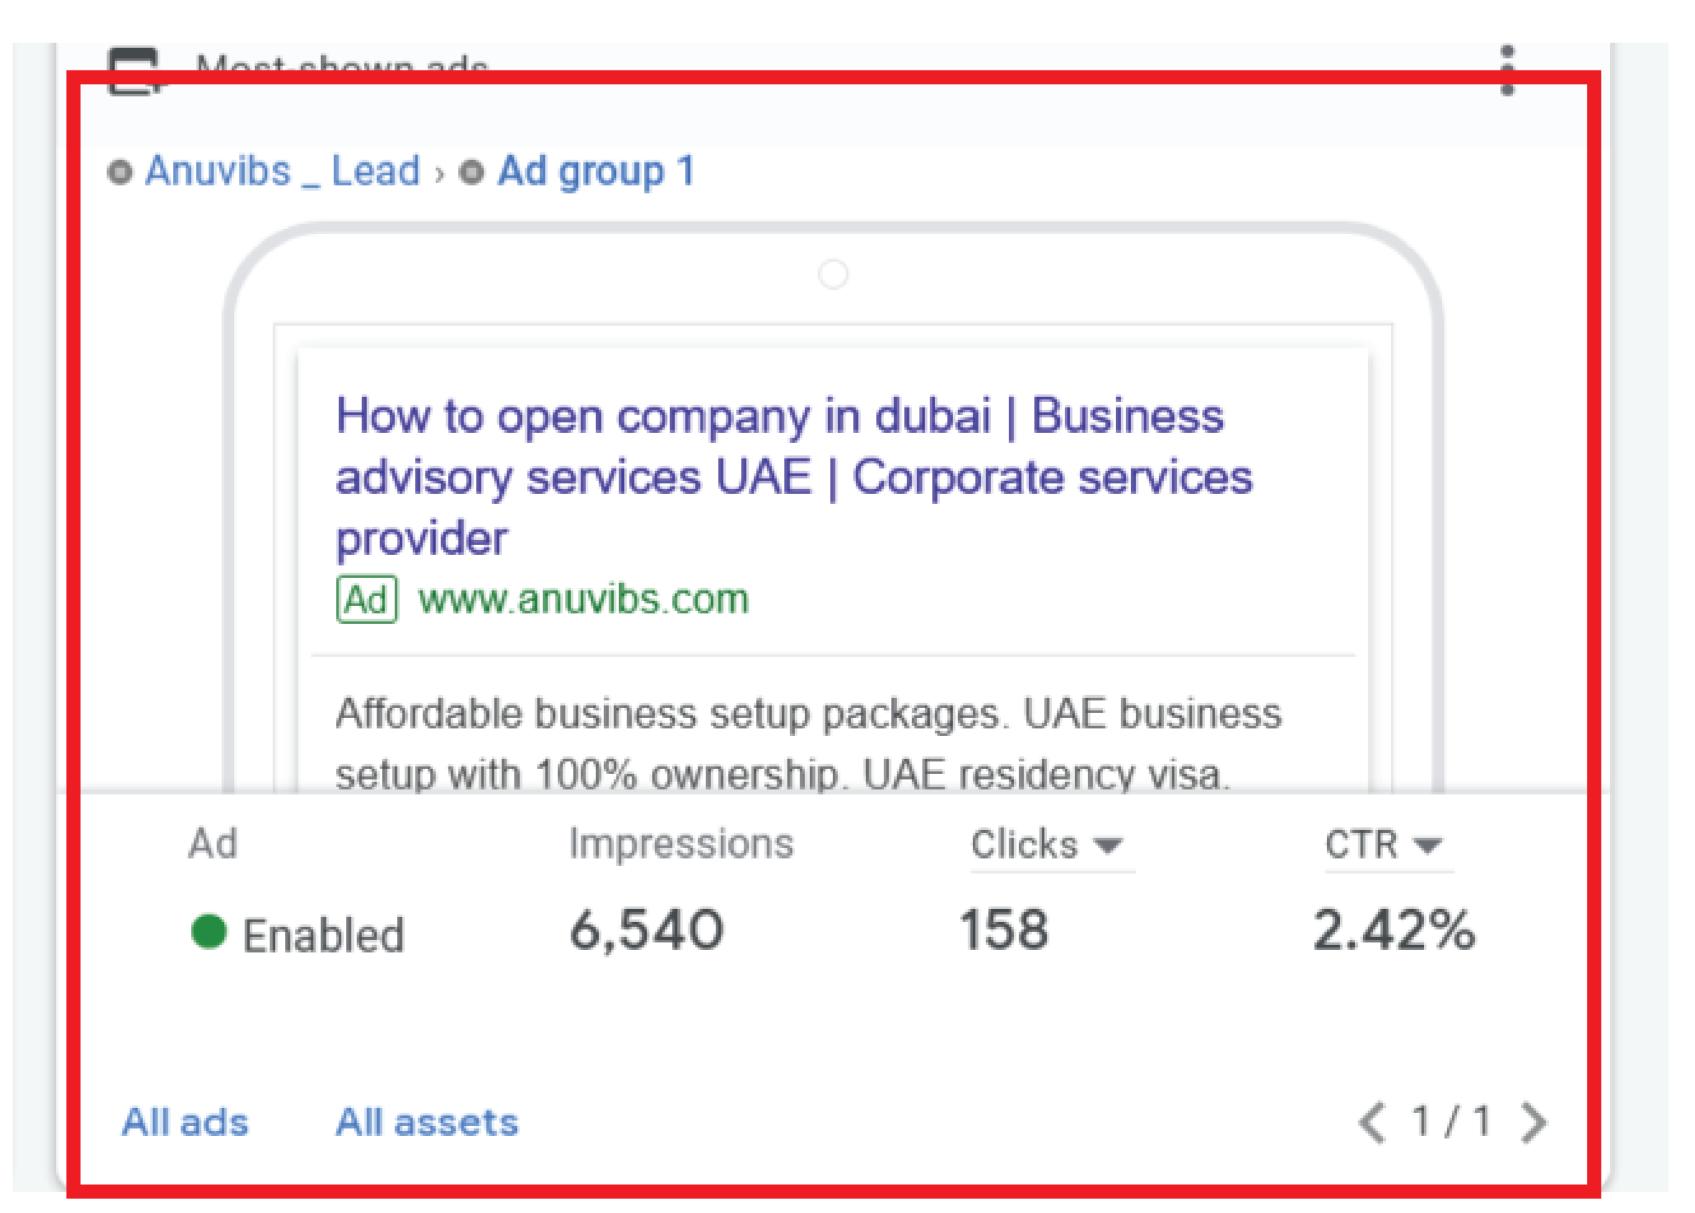

# Steps to Reach The Top

#### Timeline Of Your Marketing Campaign



A team of certified

AdWords/ Bing experts will

optimize your account to

gradually improve

performance and ROI.









































| URL equals https://champsfleur.com/             | Campaign<br>paused | 156.00 | ₹108.64 | 2,813 | 17,033 | 16.52% | ₹6.03 | ₹16,948.51 | 5.55% |
|-------------------------------------------------|--------------------|--------|---------|-------|--------|--------|-------|------------|-------|
| Total: Dynamic ad targets in your current works |                    | 156.00 | ₹108.64 | 2,813 | 17,033 | 16.52% | ₹6.03 | ₹16,948.51 | 5.55% |
| Total: Experiments ①                            |                    | 0.00   | ₹0.00   | 0     | 0      | _      | =     | ₹0.00      | 0.00% |
| Total: Ad group ②                               |                    | 156.00 | ₹108.64 | 2,813 | 17,033 | 16.52% | ₹6.03 | ₹16,948.51 | 5.55% |