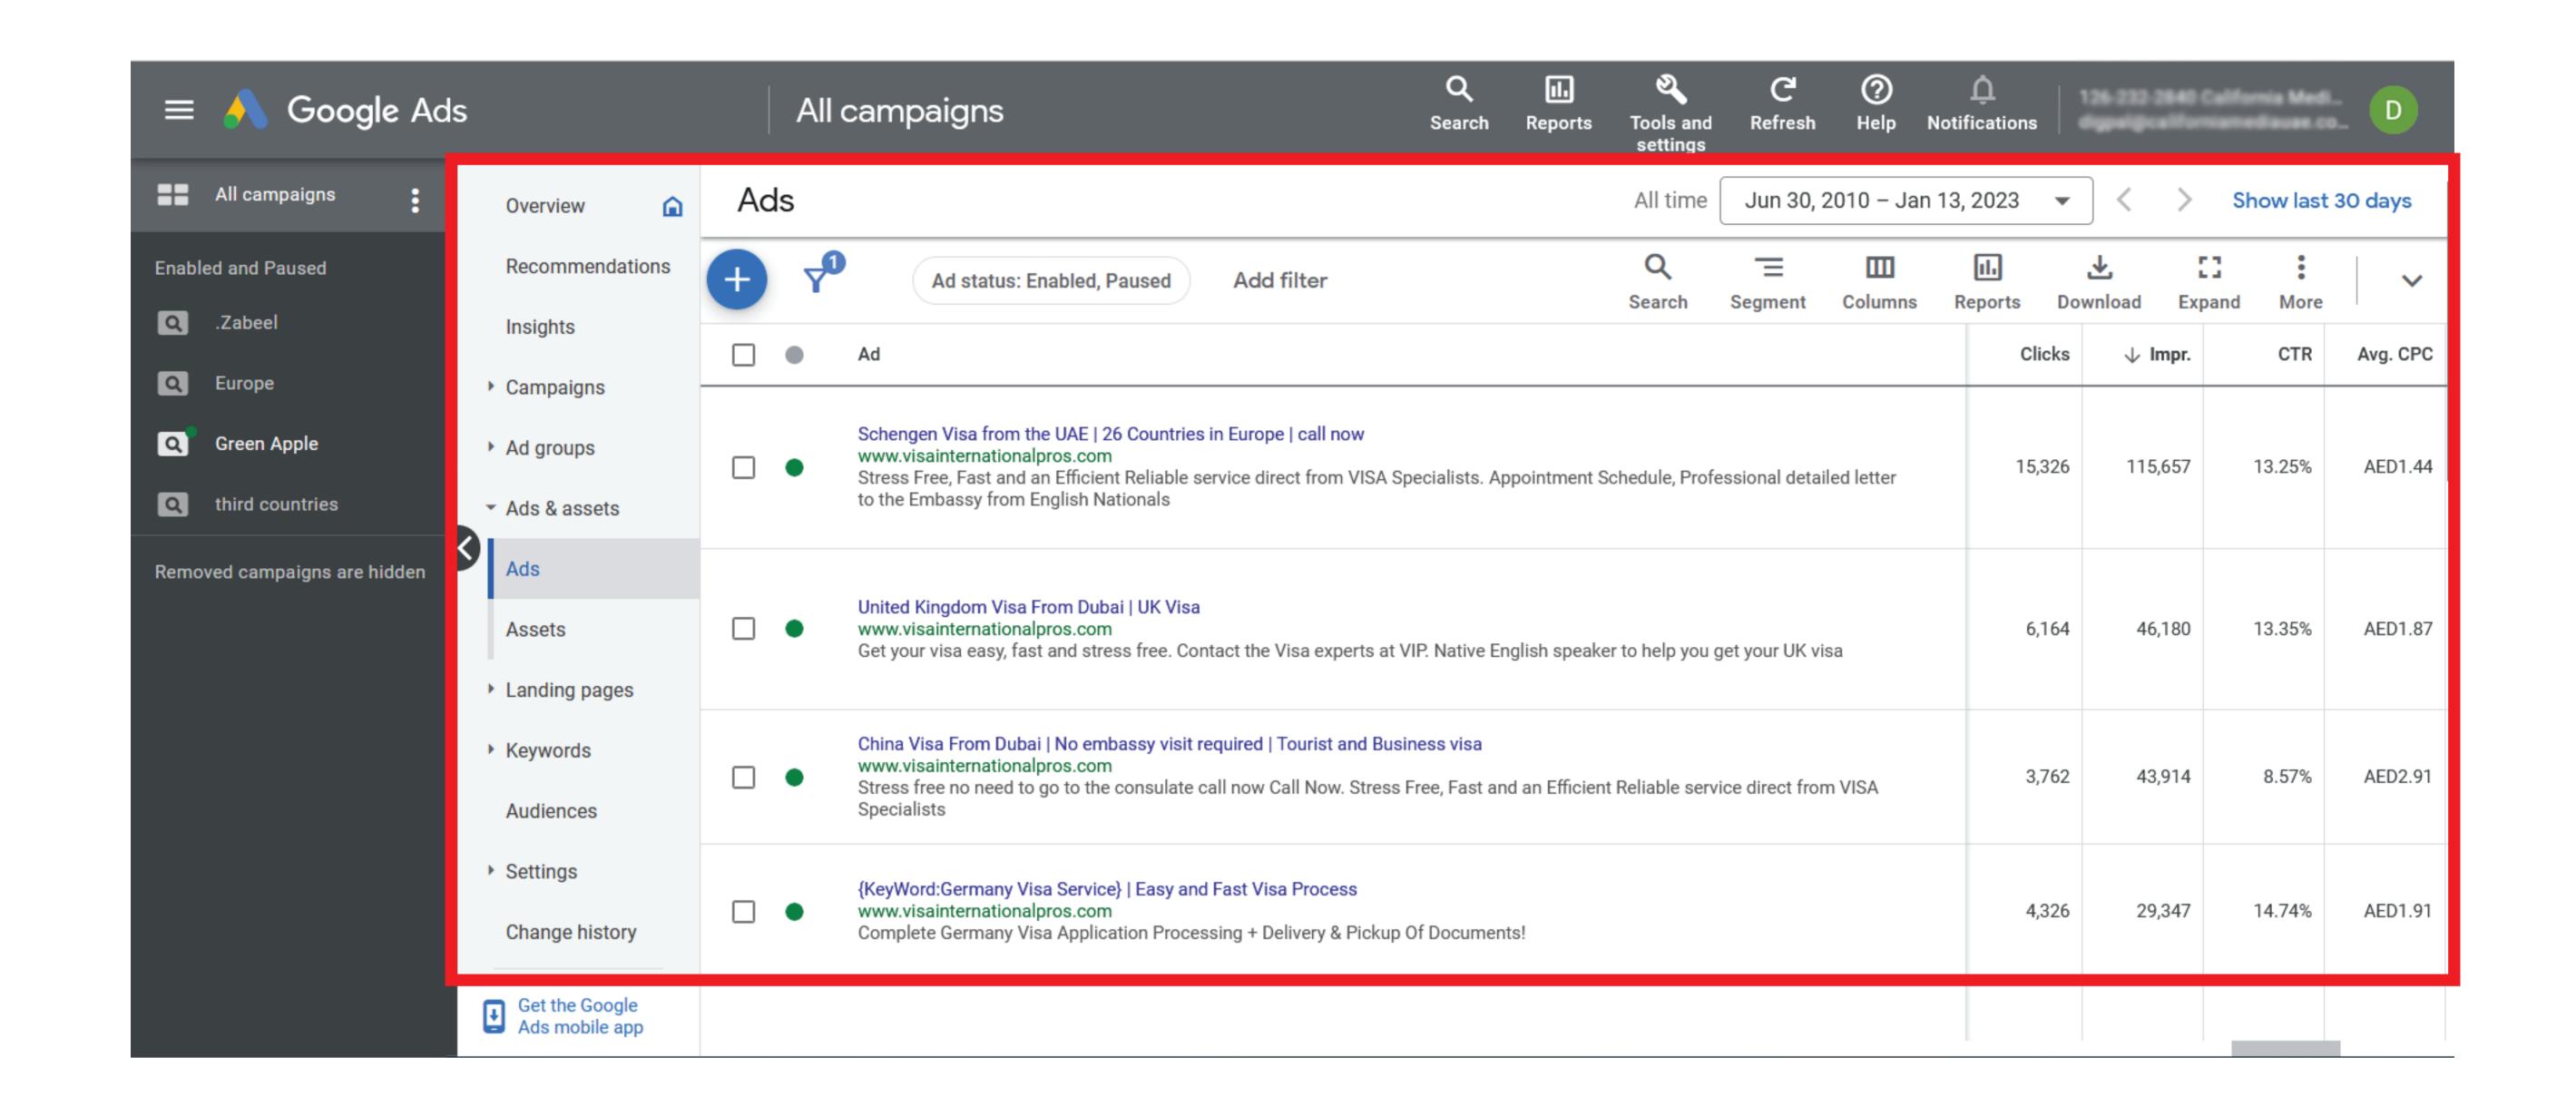

# Steps to Reach The Top

#### Timeline Of Your Marketing Campaign



A team of certified

AdWords/ Bing experts will

optimize your account to

gradually improve

performance and ROI.









































| URL equals https://champsfleur.com/             | Campaign<br>paused | 156.00 | ₹108.64 | 2,813 | 17,033 | 16.52% | ₹6.03 | ₹16,948.51 | 5.55% |
|-------------------------------------------------|--------------------|--------|---------|-------|--------|--------|-------|------------|-------|
| Total: Dynamic ad targets in your current works |                    | 156.00 | ₹108.64 | 2,813 | 17,033 | 16.52% | ₹6.03 | ₹16,948.51 | 5.55% |
| Total: Experiments ①                            |                    | 0.00   | ₹0.00   | 0     | 0      | _      | =     | ₹0.00      | 0.00% |
| Total: Ad group ②                               |                    | 156.00 | ₹108.64 | 2,813 | 17,033 | 16.52% | ₹6.03 | ₹16,948.51 | 5.55% |