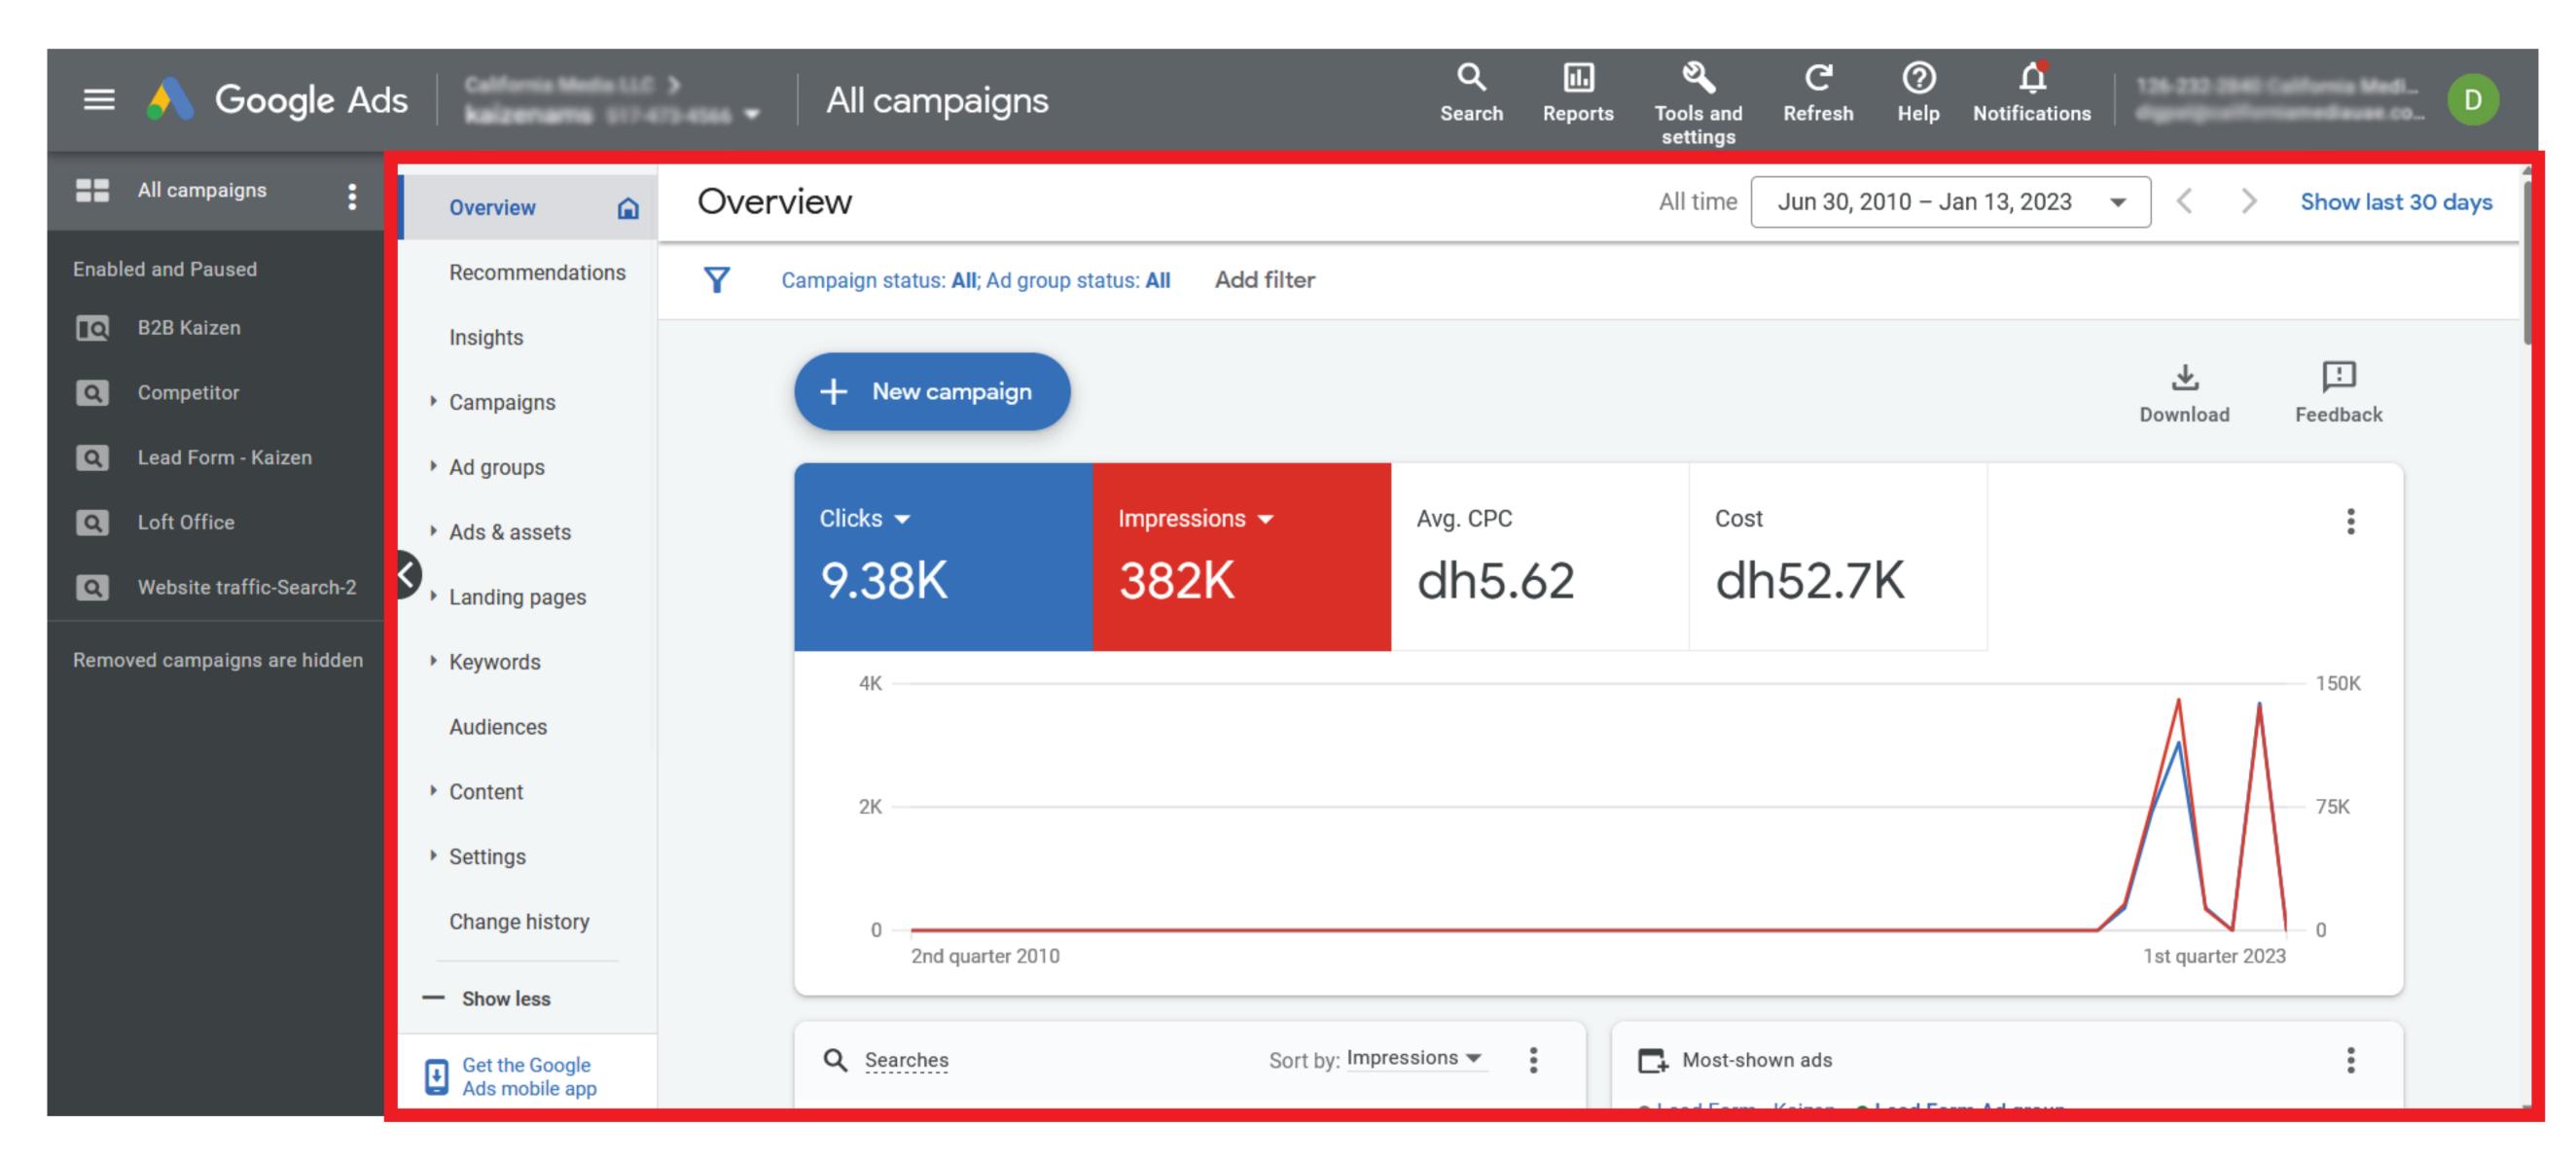

# Steps to Reach The Top

#### Timeline Of Your Marketing Campaign



A team of certified

AdWords/ Bing experts will

optimize your account to

gradually improve

performance and ROI.









































| URL equals https://champsfleur.com/             | Campaign<br>paused | 156.00 | ₹108.64 | 2,813 | 17,033 | 16.52% | ₹6.03 | ₹16,948.51 | 5.55% |
|-------------------------------------------------|--------------------|--------|---------|-------|--------|--------|-------|------------|-------|
| Total: Dynamic ad targets in your current works |                    | 156.00 | ₹108.64 | 2,813 | 17,033 | 16.52% | ₹6.03 | ₹16,948.51 | 5.55% |
| Total: Experiments ①                            |                    | 0.00   | ₹0.00   | 0     | 0      | _      | =     | ₹0.00      | 0.00% |
| Total: Ad group ②                               |                    | 156.00 | ₹108.64 | 2,813 | 17,033 | 16.52% | ₹6.03 | ₹16,948.51 | 5.55% |