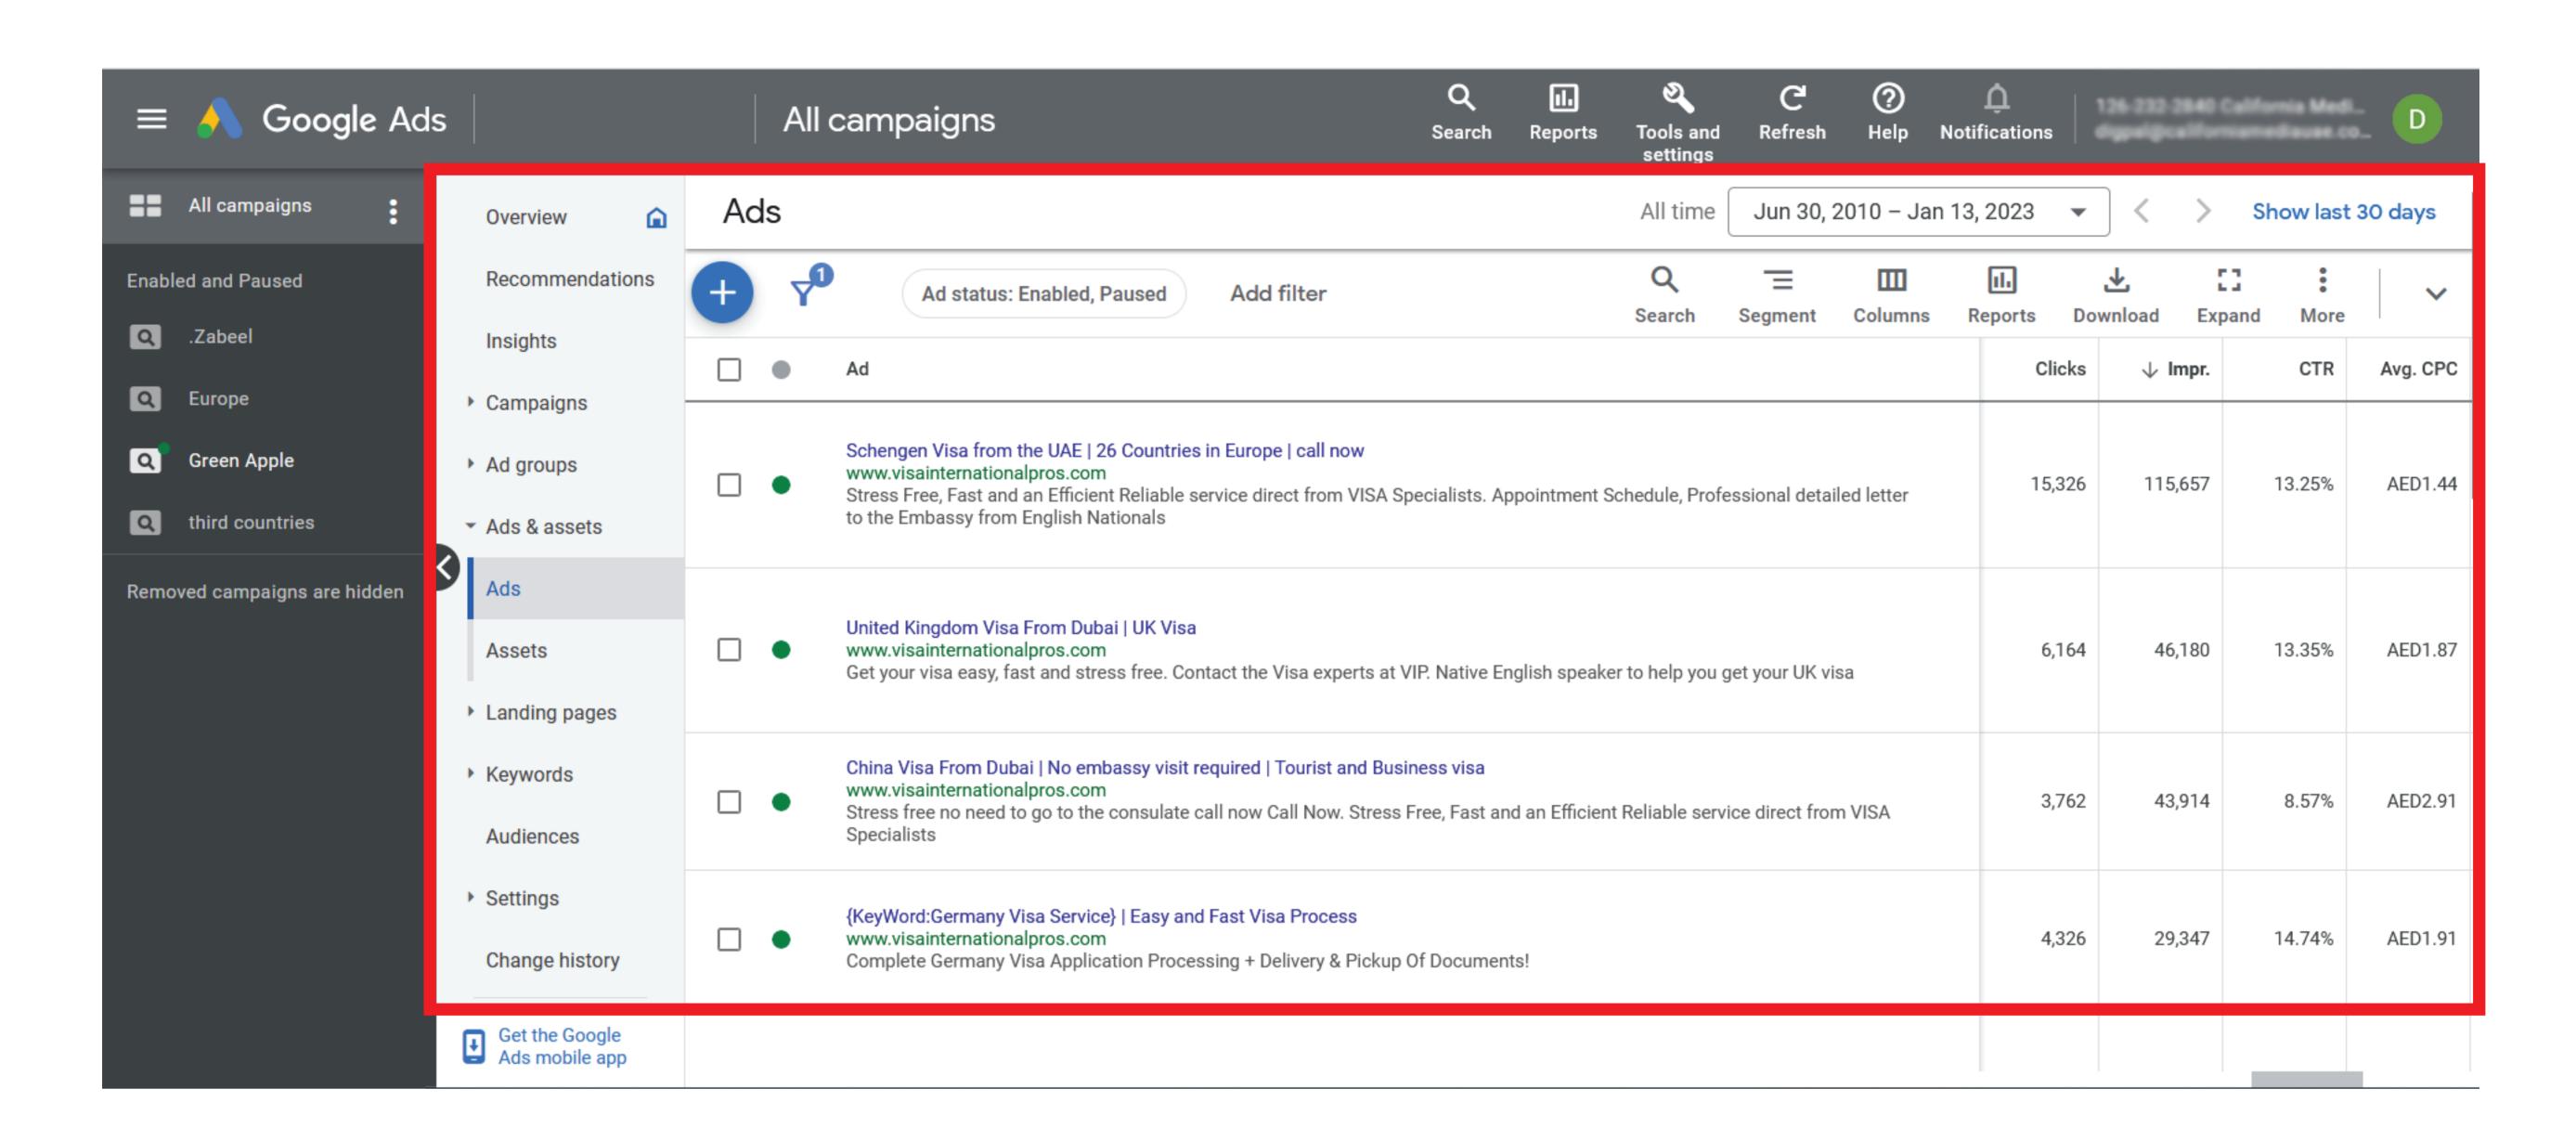

# Steps to Reach The Top

#### Timeline Of Your Marketing Campaign



A team of certified

AdWords/ Bing experts will

optimize your account to

gradually improve

performance and ROI.









































| URL equals https://champsfleur.com/             | Campaign<br>paused | 156.00 | ₹108.64 | 2,813 | 17,033 | 16.52% | ₹6.03 | ₹16,948.51 | 5.55% |
|-------------------------------------------------|--------------------|--------|---------|-------|--------|--------|-------|------------|-------|
| Total: Dynamic ad targets in your current works |                    | 156.00 | ₹108.64 | 2,813 | 17,033 | 16.52% | ₹6.03 | ₹16,948.51 | 5.55% |
| Total: Experiments ①                            |                    | 0.00   | ₹0.00   | 0     | 0      | _      | =     | ₹0.00      | 0.00% |
| Total: Ad group ②                               |                    | 156.00 | ₹108.64 | 2,813 | 17,033 | 16.52% | ₹6.03 | ₹16,948.51 | 5.55% |